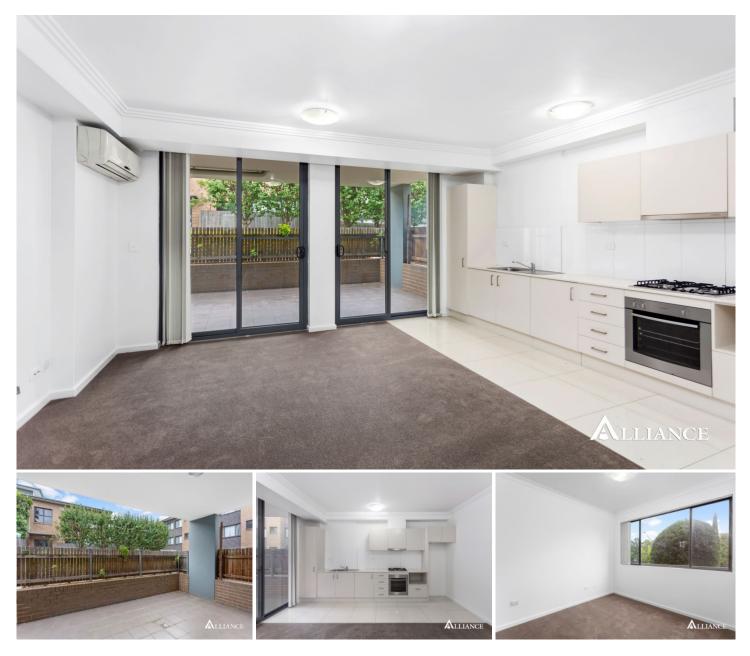

## 2/5-13 Virginia Street Rosehill NSW

This modern, ground floor one bedroom apartment is located in a secure building with a huge courtyard and has brand new carpet and is freshly painted throughout.

It is close to public transport, local schools, shops, restaurants, parks, and the Rosehill Gardens Racecourse. With easy access to the M4 and is only an 8-minute drive from Parramatta CBD. Conveniently located next to Rosehill Public School and Rosehill Gardens, it is also near the future plans for a light rail.

- Brand new carpet and freshly painted throughout.
- Spacious bedroom with built-in wardrobe
- Generous open-plan lounge/dining area with air-conditioner
- Modern kitchen equipped with stainless steel appliances and a gas cooktop
- Double sliding doors opening to huge, sunny courtyard (facing common garden area) perfect for alfresco dining
- Fully tiled and spacious bathroom
- Internal laundry facilities
- Secure basement car parking space & storage cage
- Well-maintained building in a great location