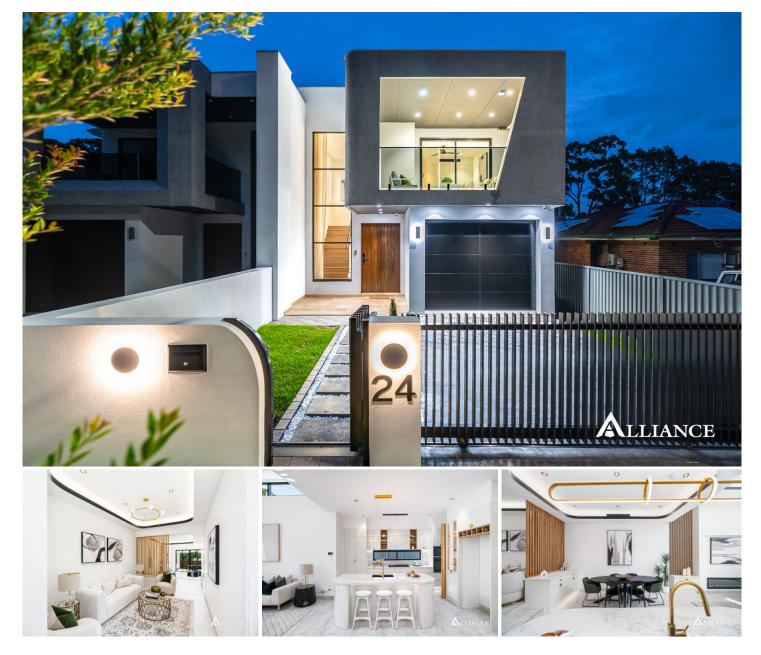

## 24 Park Road East Hills NSW

This stunning, brand-new duplex must be inspected to be truly appreciated!

Flooded in natural light and loaded with quality features, this unique home will easily accommodate a large or growing family in style and may also suit those looking to accommodate the extended family or elderly relative due to one bedroom, complete with ensuite being located on the ground floor.

Located within moments from a variety of schools, parks and within walking distance to both Panania and East Hills Shops and Train Stations, this home is sure to tick all the boxes for buyers seeking a luxurious lifestyle with the convenience of all amenities at your doorstep.

## Offering:

- Gourmet kitchen with stone benchtops, quality appliances, gas cooking and butler's pantry/laundry
- Generous open plan living and dining with soaring ceilings and an abundance of natural light
- Additional lounge room upon entry + downstairs powder room
- 4 generous bedrooms, one conveniently located downstairs with an ensuite
- Master bedroom enjoys an ensuite, walk in robe and balcony
- Modern main bathroom with brushed chrome fixtures

- Large double sliding doors allowing for seamless indoor/outdoor entertaining
- Generous alfresco area with outdoor kitchen overlooking a low maintenance grassed yard
- Ducted A/C, keyless entry, down lights and feature lighting throughout
- Lock up garage with internal access + additional secured off-street parking
- Approx. 650m to East Hills Train Station
- Approx. 1km to Panania Train Station
- Approx. 1km to East Hills Public School
- Approx. 850m to East Hills Boys & Girls High School
- Picnic Point High School catchment for Yr 7, 8 & 9 in 2024