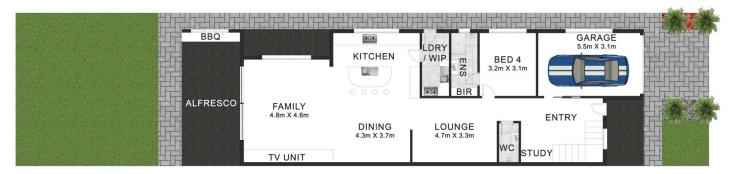

## Offering:

- Gourmet kitchen with stone benchtops, quality appliances, gas cooking and butler's pantry/laundry
- Generous open plan living and dining with soaring ceilings and an abundance of natural light
- Additional lounge room upon entry + downstairs powder room
- 4 generous bedrooms, one conveniently located downstairs with an ensuite
- Master bedroom enjoys an ensuite, walk in robe and balcony
- Modern main bathroom with brushed chrome fixtures

- Large double sliding doors allowing for seamless indoor/outdoor entertaining
- Generous alfresco area with outdoor kitchen overlooking a low maintenance grassed yard
- Ducted A/C, keyless entry, down lights and feature lighting throughout
- Lock up garage with internal access + additional secured off-street parking
- Approx. 650m to East Hills Train Station
- Approx. 1km to Panania Train Station
- Approx. 1km to East Hills Public School
- Approx. 850m to East Hills Boys & Girls High School
- Picnic Point High School catchment for Yr 7, 8 & 9 in 2024