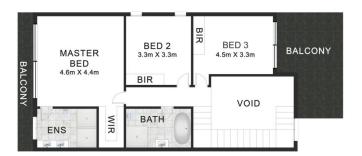

## Offering:

- Gourmet kitchen with stone benchtops, quality appliances, gas cooking and butler's pantry/laundry
- Generous open plan living and dining with soaring ceilings and an abundance of natural light
- Additional lounge room upon entry + downstairs powder room
- 4 generous bedrooms, one conveniently located downstairs with an ensuite
- Master bedroom enjoys an ensuite, walk in robe and balcony
- Modern main bathroom with brushed chrome fixtures