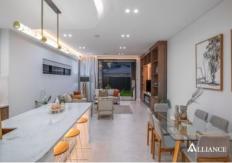

- ? Open plan living with large undercover alfresco area that includes Gas BBQ and cooktop
- ? High ceilings in living areas with custom design joinery and in-built gas heater
- ? Four spacious bedrooms with one bedroom and bathroom downstairs perfect as an office as well
- ? Oversized master bedroom with large balcony, custom designed walk-in robe and ultra modern ensuite
- ? Cul de sac street with Victor Park at your doorsteps
- ? Wi Fi mirror in all bathrooms
- ? Ducted air conditioning
- ? Security alarm system, key pad door lock