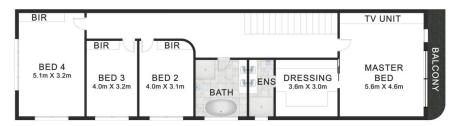

## 29 Bruce Avenue Panania NSW

Enjoy luxurious living in this brand new duplex with high-end finishes, perfect for families seeking a serene and elegant living experience. Beautifully presented and designed for low maintenance living and entertaining, it reveals a spacious free flowing layout with light filled interiors, sky lights and fresh neutral finishes.

This stunning property boasts five spacious bedrooms, including a bedroom and bathroom downstairs. Master room features a generous size walk-in robe, ultra modern ensuite and access to a private covered balcony. Finished to an impressive standard throughout, this home is located in a sough-after cul-de-sac street with Victor Park at your doorsteps.

- ? Open plan living with large undercover alfresco area that includes Gas BBQ and cooktop
- ? High ceilings in living areas with custom design joinery and in-built gas heater
- ? Four spacious bedrooms with one bedroom and bathroom downstairs perfect as an office as well
- ? Oversized master bedroom with large balcony, custom designed walk-in robe and ultra modern ensuite
- ? Cul de sac street with Victor Park at your doorsteps
- ? Wi Fi mirror in all bathrooms
- ? Ducted air conditioning
- ? Security alarm system, key pad door lock