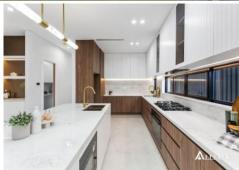

- ? Open plan living with large undercover alfresco area that includes Gas BBQ and cooktop
- ? High ceilings in living areas with custom design joinery and in-built gas heater
- ? Four spacious bedrooms with one bedroom and bathroom downstairs perfect as an office as well
- ? Oversized master bedroom with large balcony, custom designed walk-in robe and ultra modern ensuite
- ? Cul de sac street with Victor Park at your doorsteps
- ? Wi Fi mirror in all bathrooms
- ? Ducted air conditioning
- ? Security alarm system, key pad door lock