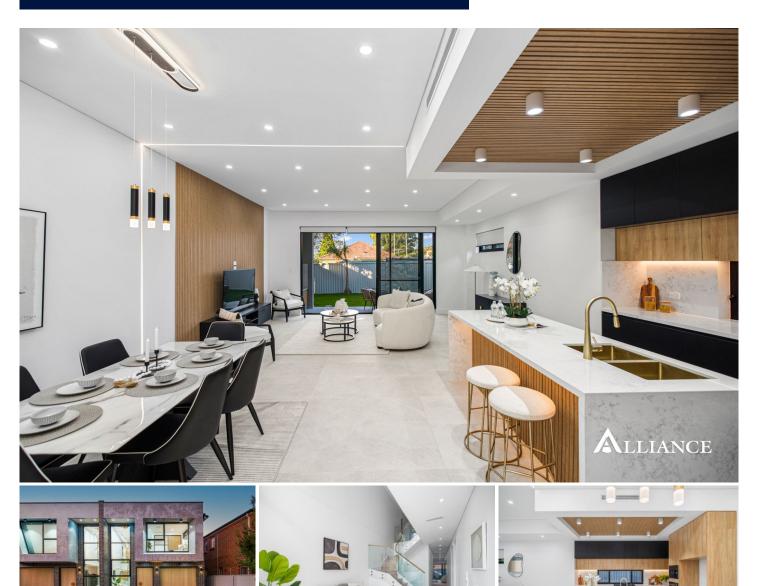

Filled with natural light, the flawless design is evident from the moment you enter the foyer leading you to an open plan luxurious living space with high ceilings and a gourmet kitchen and butler's pantry. Every detail has been carefully considered to provide the ultimate comfort and style. This home is not to be missed.

- ? Spacious open plan living with 2.7m high ceilings and herringbone timber floors
- ? Four spacious bedrooms upstairs 2 with ensuites, one bedroom and bathroom downstairs
- ? Main bedroom with large balcony, ultra modern ensuite and walk-in robe
- ? Ultra modern gas cooking gourmet kitchen with Fisher & Paykel appliances
- ? Butlers pantry with extra freezer/fridge space
- ? Wi Fi mirror in all bathrooms