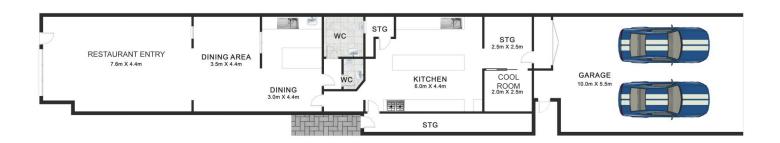

## 171 Tower Street Panania NSW

This contemporary shop boasts a prime location along the bustling Panania Retail Precinct, ensuring ample foot traffic and convenient parking for customers. It offers various amenities including air-conditioning, a spacious front area, a kitchen equipped with a cooler room, a storage room, and two bathrooms. Additionally, it comes with two undercover car spaces. Ideal for a range of businesses such as offices, medical centres, hairdressers, and retail outlets, among others.

Key features comprise:

- ? Air-conditioning
- ? Toilet facilities
- ? Cooler room
- ? Two undercover car spaces
- ? Rear lane access
- ? Close proximity to the train station and bus stop
- ? Prominent exposure with frontage to Tower Street
- ? Highly desirable location due to its busy position and strong trade demographic

171 Tower Street, Panania

All reasonable care was taken in the preparation of this document, however no warranty is given to the accuracy of the information. Dimensions shown are approximate only.

© 2024 - Alliance Real Estate