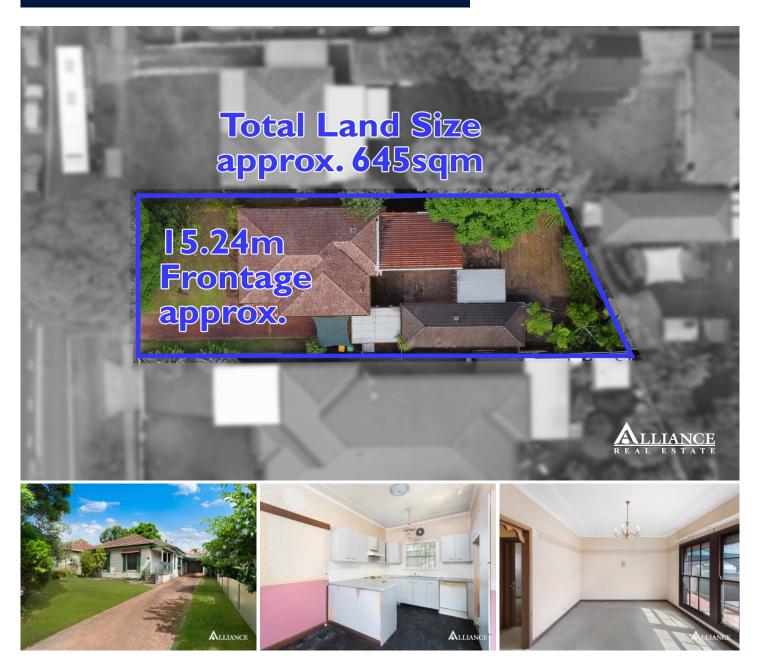

## 57 Clancy Street Padstow Heights NSW

DA Approved and situated on 645sqm with a 15.24m frontage (approx.) This home appeals to developers and homeowners looking to renovate, extend or redevelop in the near future.

- DA Approved
- North facing
- 645sqm approx.15.24m frontage (approx.)
- Separate lounge and dining areas
- Timber floors, large garage with storeroom
- 350m walk to Padstow Heights Public School
- 5min Drive Padstow/Riverwood Train station & shops

Land Size : 645 sqm

Theo Kalinderidis 02 8112 8852 theo@allianceaust.com.au

Trang Lazcano 02 9771 6115 trang@allianceaust.com.au