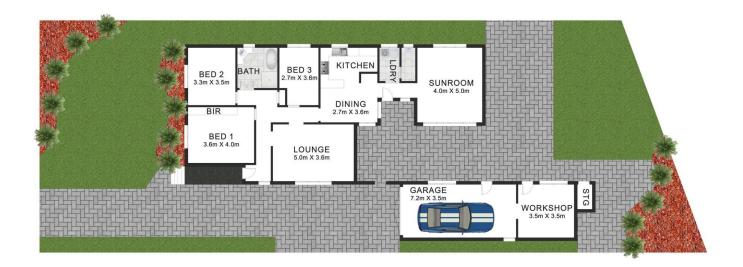

This home features separate lounge and dining spaces, functional kitchen, main bathroom with separate bath and shower, timber floors and a large garage with storeroom.

Positioned only moments from schools, cafes and transportation. This property is only a 5-minute drive to Padstow & Riverwood train stations and shopping amenities, furthermore a 350 metre walk to Padstow Heights Public School.