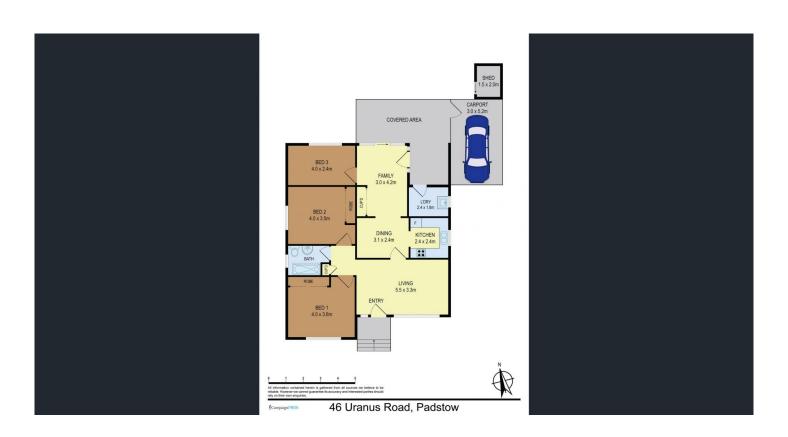

## **46 Uranus Road Padstow NSW**

Ideally located within walking distance to both Padstow and Revesby shopping precincts, this 3-bedroom home will appeal to a broad range of buyers. Whether you are looking to buy your first home, add to your investment portfolio or wanting to build your dream home close to all amenities, this home is well worth an inspection.

## Offering:

- 3 bedrooms, 2 with built-in robes and ceiling fans
- Kitchen with gas cooking + adjacent dining
- Multiple living spaces and timber floorboards throughout
- Updated bathroom
- High ceilings throughout
- Single carport + additional off-street parking
- Covered alfresco area + grassed yard
- Land size approx. 450sqm
- Approx. 900m to Revesby Train Station and Shops
- Approx. 1.1km to Padstow Train Station
- Approx. 1.1km to Padstow Park Public School
- East Hills Boys and Girls High School Catchment for Yr 7 12 in 2024