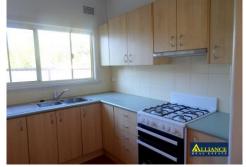

## Offering:

- 3 bedrooms, 2 with built-in robes and ceiling fans
- Kitchen with gas cooking + adjacent dining
- Multiple living spaces and timber floorboards throughout
- Updated bathroom
- High ceilings throughout
- Single carport + additional off-street parking
- Covered alfresco area + grassed yard
- Land size approx. 450sqm
- Approx. 900m to Revesby Train Station and Shops
- Approx. 1.1km to Padstow Train Station
- Approx. 1.1km to Padstow Park Public School
- East Hills Boys and Girls High School Catchment for Yr 7 12 in 2024