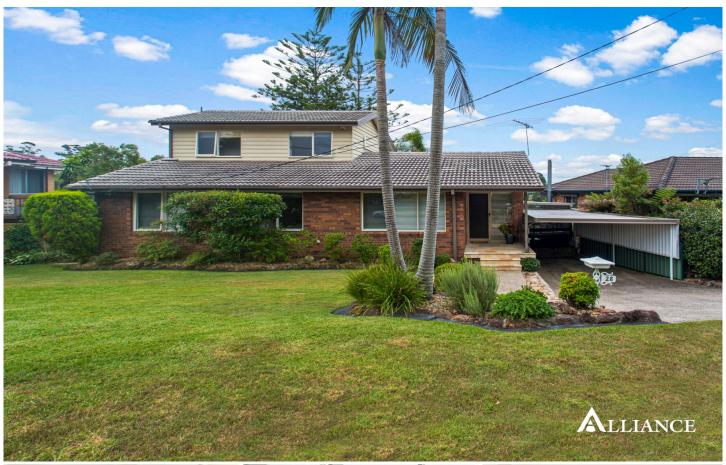

## 28 Churchill Road Padstow Heights NSW

Set in a whisper quiet location with nature as your neighbour, this much-loved family home has been immaculately maintained and is move in ready.

Offering 4 bedrooms and multiple living spaces with a creative split-level design, this home will comfortably accommodate a large or growing family.

- 4 generous bedrooms, all with built-in robes and ceiling fans
- Master bedroom with ensuite and split system a/c
- Light filled lounge and dining with ceiling fan and split system
- Private patio to enjoy your morning coffee
- Second living or parent's retreat upstairs with balcony offering district views
- Modern kitchen with stone benchtops, induction cooktop and ample storage
- Spacious rumpus room with built-in bar, perfect for entertaining
- Main bathroom with separate toilet + internal laundry
- Inground pool and low maintenance landscaped gardens
- Single carport + additional off street parking
- Extras include: Alarm system, high ceilings and down lights throughout
- Land size approx. 556.4sqm + 20.32m frontage

4 🕒 2 🖺 2 🖨

**Price** : \$ 1,470,000 **Land Size** : 556.4 sqm

Jenny Fisher 02 9771 6115 jenny@allianceaust.com.au

Theo Kalinderidis 02 8112 8852 theo@allianceaust.com.au

28 Churchill Road, Padstow Heights