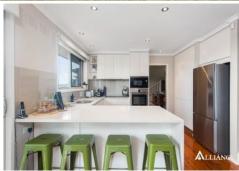

- 4 generous bedrooms, all with built-in robes and ceiling fans
- Master bedroom with ensuite and split system a/c
- Light filled lounge and dining with ceiling fan and split system
- Private patio to enjoy your morning coffee
- Second living or parent's retreat upstairs with balcony offering district views
- Modern kitchen with stone benchtops, induction cooktop and ample storage
- Spacious rumpus room with built-in bar, perfect for entertaining
- Main bathroom with separate toilet + internal laundry
- Inground pool and low maintenance landscaped gardens
- Single carport + additional off street parking
- Extras include: Alarm system, high ceilings and down lights throughout
- Land size approx. 556.4sqm + 20.32m frontage