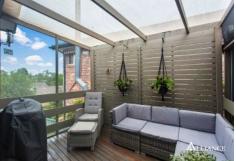

- 4 generous bedrooms, all with built-in robes and ceiling fans
- Master bedroom with ensuite and split system a/c
- Light filled lounge and dining with ceiling fan and split system
- Private patio to enjoy your morning coffee
- Second living or parent's retreat upstairs with balcony offering district views
- Modern kitchen with stone benchtops, induction cooktop and ample storage
- Spacious rumpus room with built-in bar, perfect for entertaining
- Main bathroom with separate toilet + internal laundry
- Inground pool and low maintenance landscaped gardens
- Single carport + additional off street parking
- Extras include: Alarm system, high ceilings and down lights throughout
- Land size approx. 556.4sqm + 20.32m frontage