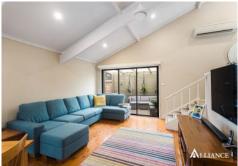

- 4 generous bedrooms, all with built-in robes and ceiling fans
- Master bedroom with ensuite and split system a/c
- Light filled lounge and dining with ceiling fan and split system
- Private patio to enjoy your morning coffee
- Second living or parent's retreat upstairs with balcony offering district views
- Modern kitchen with stone benchtops, induction cooktop and ample storage
- Spacious rumpus room with built-in bar, perfect for entertaining
- Main bathroom with separate toilet + internal laundry
- Inground pool and low maintenance landscaped gardens
- Single carport + additional off street parking
- Extras include: Alarm system, high ceilings and down lights throughout
- Land size approx. 556.4sqm + 20.32m frontage