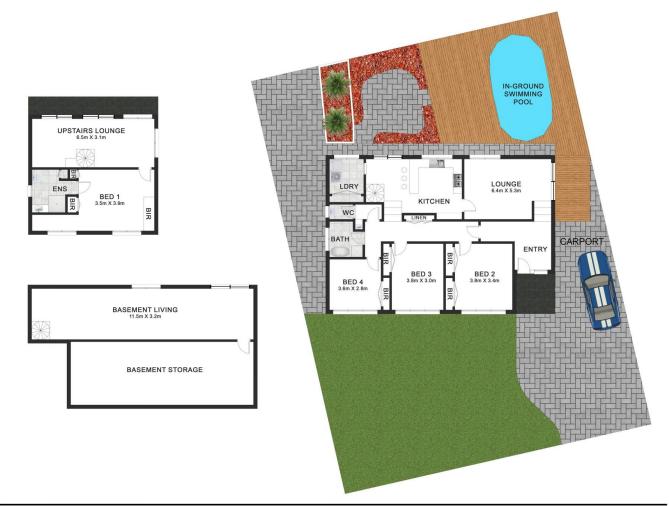

## 28 Churchill Road Padstow Heights NSW

Set in a whisper quiet location with nature as your neighbour, this much-loved family home has been immaculately maintained and is move in ready.

Offering 4 bedrooms and multiple living spaces with a creative split-level design, this home will comfortably accommodate a large or growing family.

- 4 generous bedrooms, all with built-in robes and ceiling fans
- Master bedroom with ensuite and split system a/c
- Light filled lounge and dining with ceiling fan and split system
- Private patio to enjoy your morning coffee
- Second living or parent's retreat upstairs with balcony offering district views
- Modern kitchen with stone benchtops, induction cooktop and ample storage
- Spacious rumpus room with built-in bar, perfect for entertaining
- Main bathroom with separate toilet + internal laundry
- Inground pool and low maintenance landscaped gardens
- Single carport + additional off street parking
- Extras include: Alarm system, high ceilings and down lights throughout
- Land size approx. 556.4sqm + 20.32m frontage