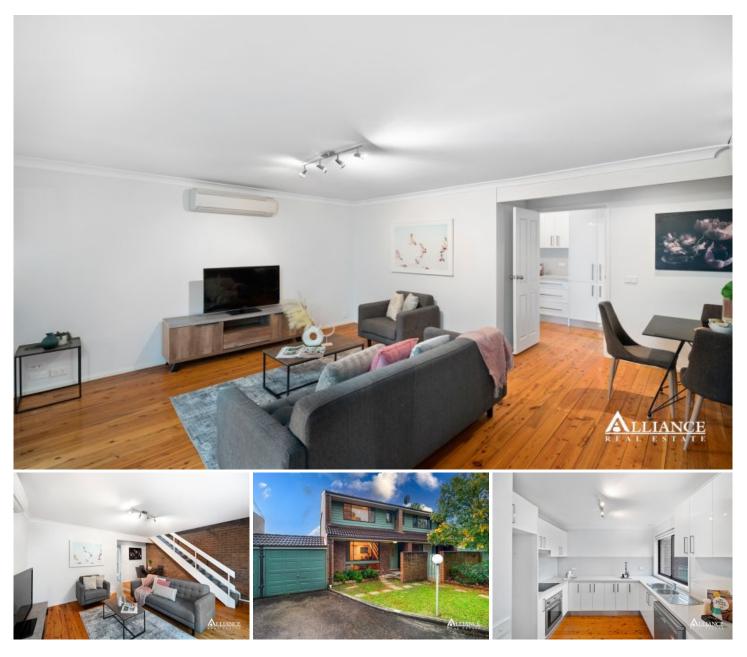

## 2/50 Vega Street Revesby NSW

Ideal First Home, Investment or Downsizer

Beautifully presented, this two-bedroom townhouse offers the perfect combination of spacious light filled interiors, stylish design and low-maintenance living. Ideally located close to schools, shops, cafés and train stations, this property presents an ideal opportunity for the first home buyer, investor or downsizer.

- Two spacious bedrooms upstairs both with built in wardrobes & air conditioning
- Open plan lounge & dining areas with timber flooring, high ceilings & air conditioning
- Sun filled modern kitchen with glass splashback, stone benchtops, dishwasher & stainless-steel appliances
- Stylish main bathroom with separate bath & shower
- Internal laundry with 2nd toilet & external access
- Family friendly grassed yard
- Garage and carport plus an open car space offering 3 car spaces
- Part of a quiet complex with low strata fees \$526 per quarter
- Located within Picnic Point High School Catchment
- Close to schools, shops, cafés and train station