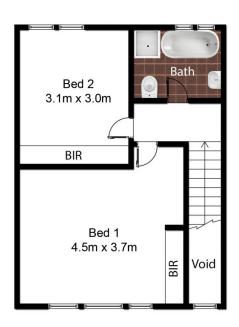

- Two spacious bedrooms upstairs both with built in wardrobes & air conditioning
- Open plan lounge & dining areas with timber flooring, high ceilings & air conditioning
- Sun filled modern kitchen with glass splashback, stone benchtops, dishwasher & stainless-steel appliances
- Stylish main bathroom with separate bath & shower
- Internal laundry with 2nd toilet & external access
- Family friendly grassed yard
- Garage and carport plus an open car space offering 3 car spaces
- Part of a quiet complex with low strata fees \$526 per quarter
- Located within Picnic Point High School Catchment
- Close to schools, shops, cafés and train station

All reasonable care was taken in the preparation of this document, however no warranty is given to the accuracy of the information. Dimensions shown are approximate only.