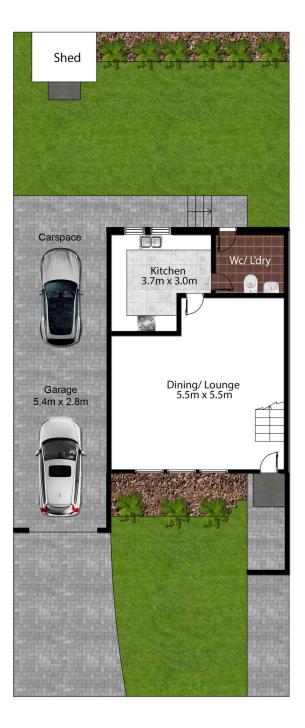

- Two spacious bedrooms upstairs both with built in wardrobes & air conditioning
- Open plan lounge & dining areas with timber flooring, high ceilings & air conditioning
- Sun filled modern kitchen with glass splashback, stone benchtops, dishwasher & stainless-steel appliances
- Stylish main bathroom with separate bath & shower
- Internal laundry with 2nd toilet & external access
- Family friendly grassed yard
- Garage and carport plus an open car space offering 3 car spaces
- Part of a quiet complex with low strata fees \$526 per quarter
- Located within Picnic Point High School Catchment
- Close to schools, shops, cafés and train station

All reasonable care was taken in the preparation of this document, however no warranty is given to the accuracy of the information. Dimensions shown are approximate only.