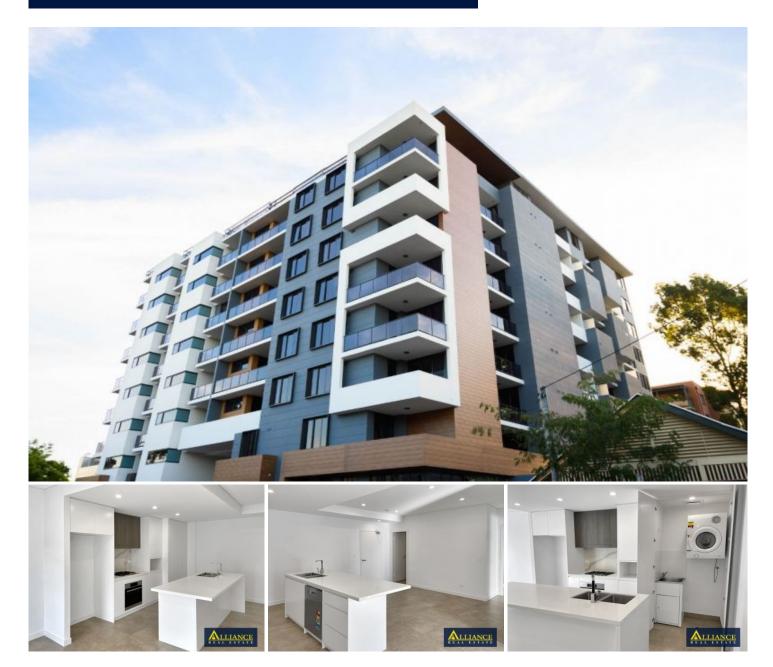

## 70/9-13 Goulburn Street Warwick Farm NSW

This thoughtfully crafted apartment is the pinnacle of modern living, combining sun drenched living and entertaining spaces with sophisticated, quality finishes. With a sleek and seamless open plan design that unites indoor zones with a covered outdoor balcony, you'll find multiple places to retreat and relax in.

- ? Spacious living and dining area with seamless balcony connection
- ? Covered balcony with dual access and quiet outlook
- ? 2 x Bedrooms with built in wardrobes, master with ensuite
- ? Tiled living area, hallway, kitchen and balcony
- ? Large, modern kitchen with an island bench and brand new dishwasher
- ? Internal laundry with near new dryer
- ? Near new building with sophisticated and contemporary finishes and appliances throughout
- ? One security car space and one large storage cage