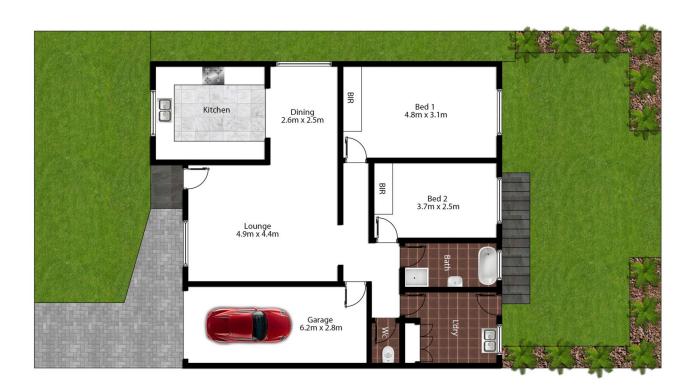

## 6/9 Leemon Street Condell Park NSW

Tucked away at the rear of a quiet complex in an ideal North Facing position, this two-bedroom townhouse has been freshly painted throughout and features light filled interiors with a spacious open plan design.

An ideal opportunity for the first home buyer, downsizer or investor.

- Two spacious bedrooms with built-in wardrobes
- Light filled, freshly painted interiors
- Open plan lounge and dining area with air-conditioning
- Timber flooring and downlights
- Spacious internal laundry
- Freshly turfed lawns
- Secure single car garage with internal access