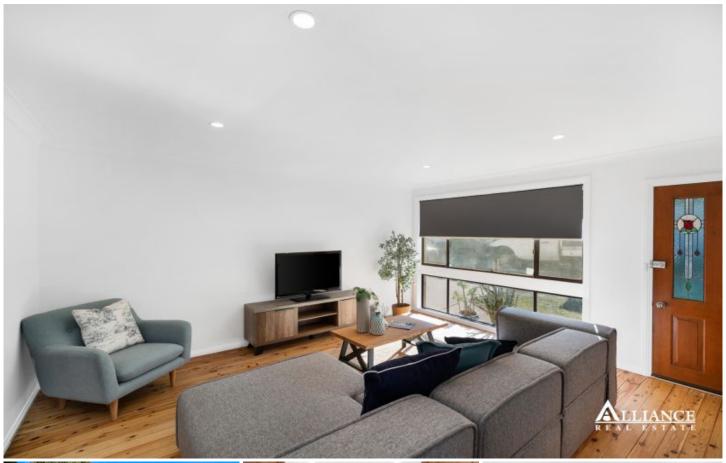

## 6/9 Leemon Street Condell Park NSW

Tucked away at the rear of a quiet complex in an ideal North Facing position, this two-bedroom townhouse has been freshly painted throughout and features light filled interiors with a spacious open plan design.

An ideal opportunity for the first home buyer, downsizer or investor.

- Two spacious bedrooms with built-in wardrobes
- Light filled, freshly painted interiors
- Open plan lounge and dining area with air-conditioning
- Timber flooring and downlights
- Spacious internal laundry
- Freshly turfed lawns
- Secure single car garage with internal access