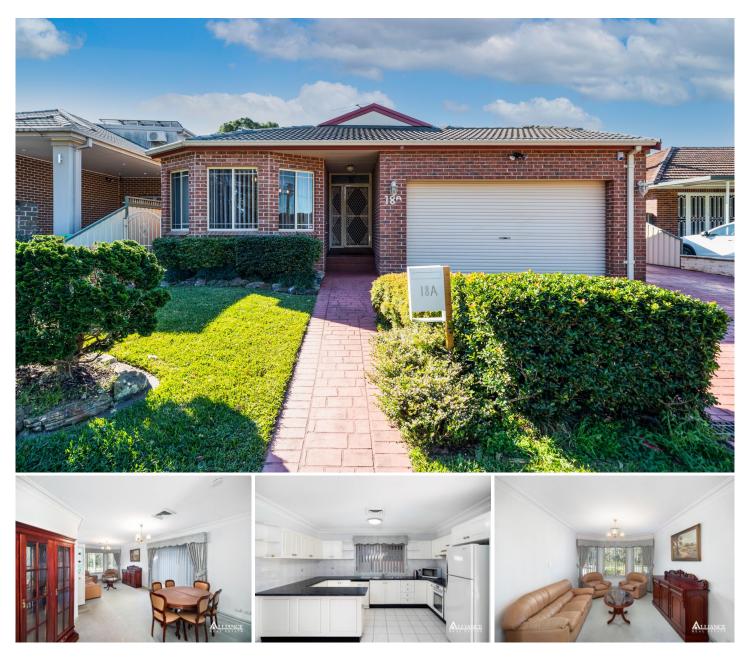

## 18a Cook Crescent East Hills NSW

This much-loved family home is ideally located in a cul de sac street just moments from the banks of The Georges River and within close proximity to East Hills Train Station, schools, shops and parks.

Offering a spacious floorplan and low maintenance lifestyle, this single level Torrens Title home is perfect for downsizers, investors and young families.

Offering:

- Three bedrooms with built-in wardrobes, main with ensuite
- Huge main bathroom with separate bath and shower
- Large kitchen with ample storage, dishwasher and breakfast bar
- Formal and casual dining spaces
- Generous lounge room looking out onto bushland reserve
- Ducted air conditioning + alarm system
- Low maintenance courtyard
- Double garage + additional off-street parking
- Approx. 300m to East Hills Train Station and shops
- Picnic Point High School catchment for Yr 7 & 8 enrolments 2023
- Easy M5 Access

## 3 🛤 2 🚰 3 🛱

Land Size : 417 sqm

Jenny Fisher 02 9771 6115 jenny@allianceaust.com.au

Theo Kalinderidis 02 8112 8852 theo@allianceaust.com.au

© 2024 - Alliance Real Estate

The sender believes that this E-mail and any attachments were free of any virus, worm, Trojan horse, and/or malicious code when sent. This message and its attachments could have been infected during transmission. By reading the message and opening any attachments, the recipient accepts full responsibility for taking protective and remedial action about viruses and other defects. The sender's employer is not liable for any loss or damage arising in any way from this message or its attachments.