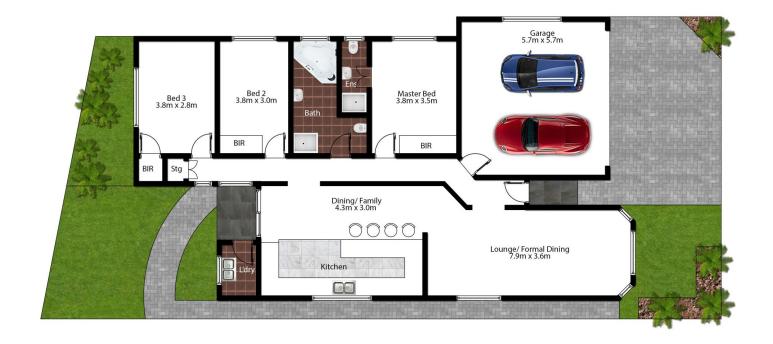

18a Cook Crescent, East Hills

All reasonable care was taken in the preparation of this document, however no warranty is given to the accuracy of the information. Dimensions shown are approximate only.

© 2024 - Alliance Real Estate