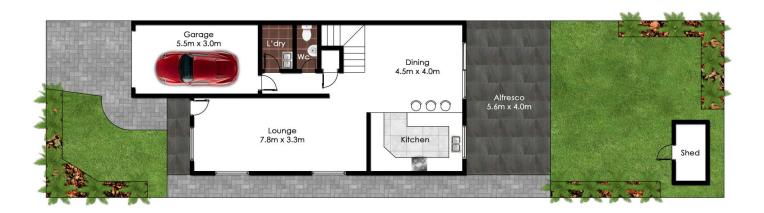

## 14 Benfield Parade Panania NSW

This beautifully presented duplex home is positioned in a quiet street in Panania North close to schools, parks and transport. Freshly painted throughout and featuring new flooring, modern & spacious interiors plus a large covered entertaining area and private yard. An ideal family home or investment opportunity.

- 4 bedrooms all with built-in wardrobes two with access to front balcony
- Main bedroom with ensuite
- Modern kitchen with new splashback and gas cooking and ample storage
- New flooring in living area and bedrooms
- Freshly painted throughout
- Ducted air-conditioning, downlights and high ceilings
- Downstairs guest powder room
- Spacious laundry
- Walk-in linen cupboard
- Large undercover outdoor entertaining area overlooking private and tranquil backyard
- Single lock-up garage with internal access + extra parking space
- Only metres from bus transport
- In Picnic Point High School catchment for Yrs 7 & 8 in 2023
- Approx. 300m to Panania North Public School