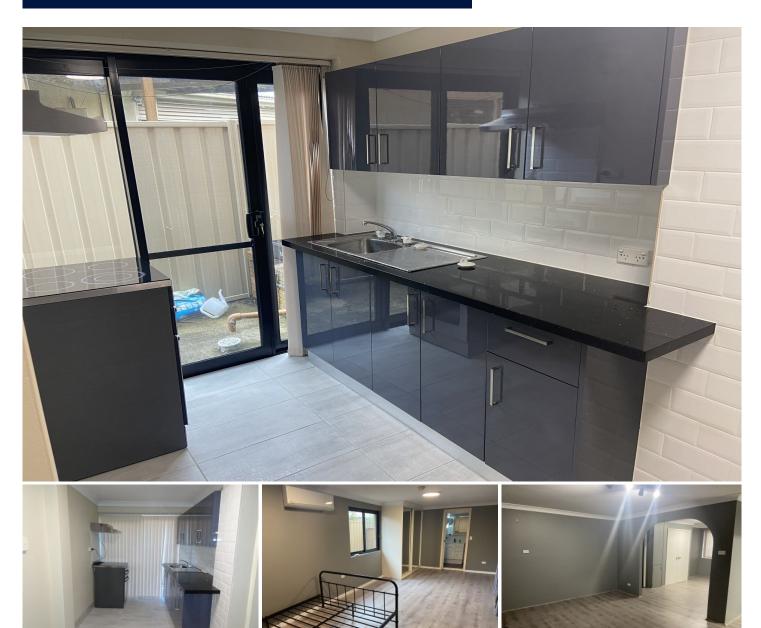

## 1/17 Sylvan Grove Picnic Point NSW

Beautifully presented granny flat comprising 2 over sized bedrooms with built-in wardrobes, split system air-conditioners and two en-suites. A combined lounge and dining area, modern kitchen with ample cupboard space and an internal laundry.

Newly renovated with brand new floorboards, carpet & blinds, you don't want to miss this!

Located within walking distance to Fitzpatrick Reserve & George's River, and a short drive to Panania shopping village & train station.