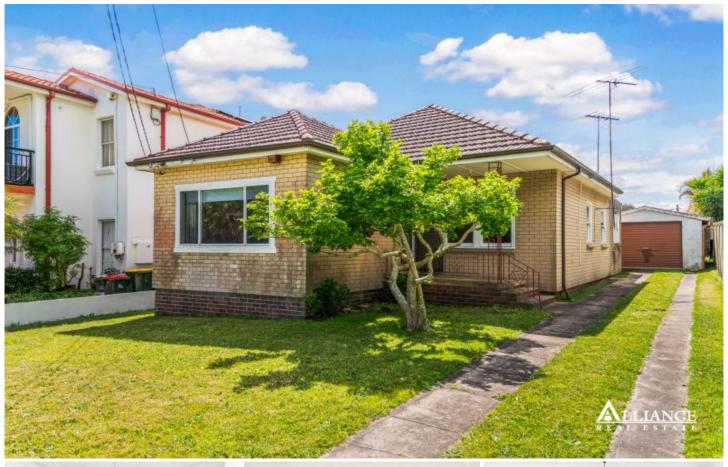

## 68 Clarendon Road Peakhurst NSW

This is the perfect opportunity to secure this prime piece of real estate in the best location. Renovate or build your dream home. Opposite private parkland and only a short walk to Salt Pan Creek and Boat ramp this home offers 3 bedrooms, brick clad construction - is in its original condition and selling for the first time in 63 years. Nestled on the high side of the street surrounded by quality home on a clean block of land with no easements. Close to train stion, shops and schools. Don't miss this one! Land approx.: 12.19 x 39.54=approx.. 482m2.