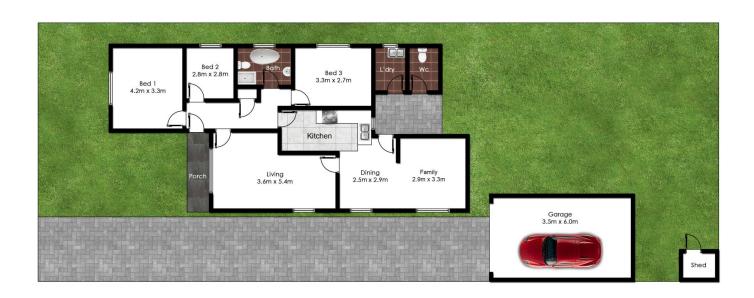

## 68 Clarendon Road Peakhurst NSW

This is the perfect opportunity to secure this prime piece of real estate in the best location. Renovate or build your dream home. Opposite private parkland and only a short walk to Salt Pan Creek and Boat ramp this home offers 3 bedrooms, brick clad construction - is in its original condition and selling for the first time in 63 years. Nestled on the high side of the street surrounded by quality home on a clean block of land with no easements. Close to train stion, shops and schools. Don't miss this one! Land approx.: 12.19 x 39.54=approx.. 482m2.

## Land Size: 482 sqm

Tony Kalinderidis 02 9771 6115 tony@allianceaust.com.au

Rema Fakhoury 02 9771 6115 rema@allianceaust.com.au

68 Clarendon Road, Peakhurst

All reasonable care was taken in the preparation of this document, however no warranty is given to the accuracy of the information. Dimensions shown are approximate only.