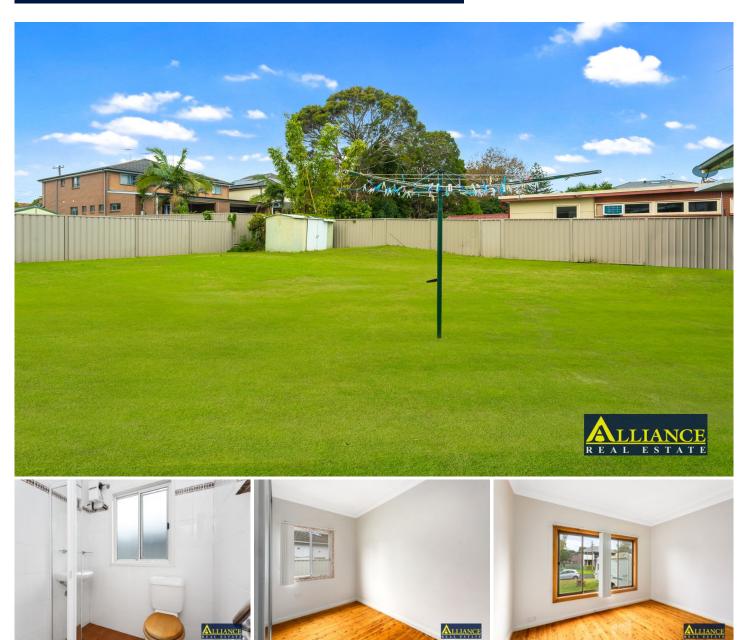

## **Panania**

Ideally located this neat & tidy home presents outstanding opportunities to live in now, invest, renovate or take advantage of the current DA & build the 5-bedroom home with a double garage, pool & cabana.

Situated on approximately 580sqm with a 14.68m frontage, it is ideal for those wishing to be conveniently located to schools, parks, shops, train stations, clubs and the Georges River.

- Neat & tidy 2-bedroom home
- Renovate or build that dream home
- Easy stroll to bus stop and a selection of Primary schools and parks
- Short walk to train station
- Quiet & tree lined street
- Land size approximately: 580sqm, 14.68m frontage