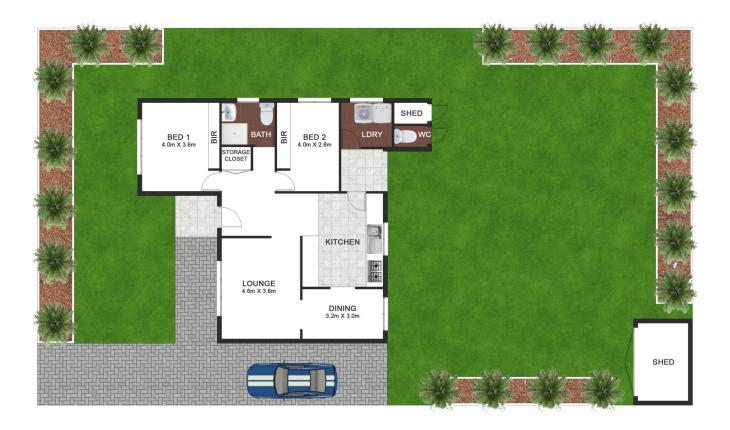

Situated on approximately 580sqm with a 14.68m frontage, it is ideal for those wishing to be conveniently located to schools, parks, shops, train stations, clubs and the Georges River.

- Neat & tidy 2-bedroom home
- Renovate or build that dream home
- Easy stroll to bus stop and a selection of Primary schools and parks
- Short walk to train station
- Quiet & tree lined street
- Land size approximately: 580sqm, 14.68m frontage

Land Size: 580 sqm

Andrew Prodromou 02 9771 6115 andrew@allianceaust.com.au

Rema Fakhoury 02 9771 6115 rema@allianceaust.com.au

22 Dowding Street, Panania

All reasonable care was taken in the preparation of this document, however no warranty is given to the accuracy of the information. Dimensions shown are approximate only. floorplan by www.opticoolstudios.com