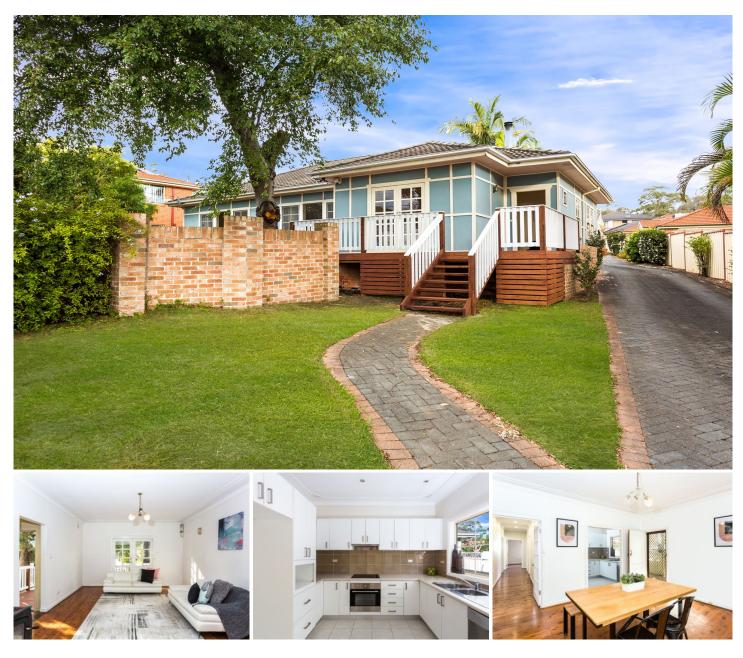

## **57 Maclaurin Avenue East Hills NSW**

A conveniently situated home only walking distance from East Hills Train Station and the beautiful Georges River.

On entering you will be invited by the large lounge room which follows through to a spacious dining area and an updated kitchen.

This family friendly home offers 4 spacious bedrooms to cater for both small and large families. Two of the 4 bedrooms include built-in wardrobes and another bedroom includes side-house access and access to a kitchenette and bathroom.

Out the front, there is a small low-maintenance lawn and a timber porch. Out the back, there is a courtyard leading into 2 open car spaces.

We Love:

- 4 spacious bedrooms
- 2 original bathrooms
- Updated kitchen

## 4 🛤 2 🚔 2 🛱

Land Size : 558 sqm

Courtney Peterson 02 9771 6115 courtney@allianceaust.com.au