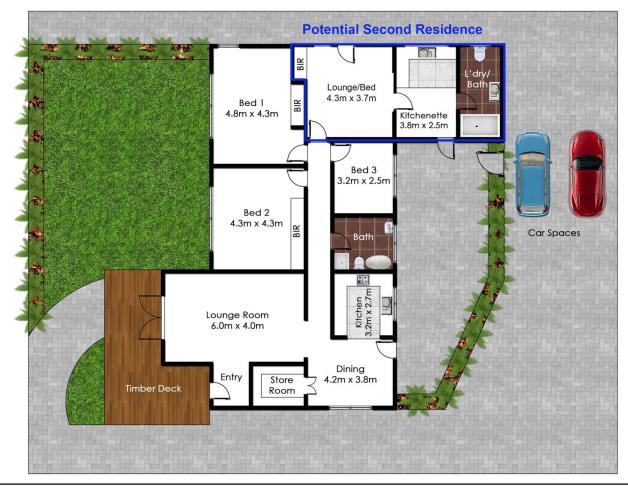

This family friendly home offers 4 spacious bedrooms to cater for both small and large families. Two of the 4 bedrooms include built-in wardrobes and another bedroom includes side-house access and access to a kitchenette and bathroom.

Out the front, there is a small low-maintenance lawn and a timber porch. Out the back, there is a courtyard leading into 2 open car spaces.

We Love:

- 4 spacious bedrooms
- 2 original bathrooms
- Updated kitchen

57 Maclaurin Ave, East Hills

INTERNAL AREA APPROX - 160 SQM Every care was taken in creation of this diagram, However should be used as a guide only.