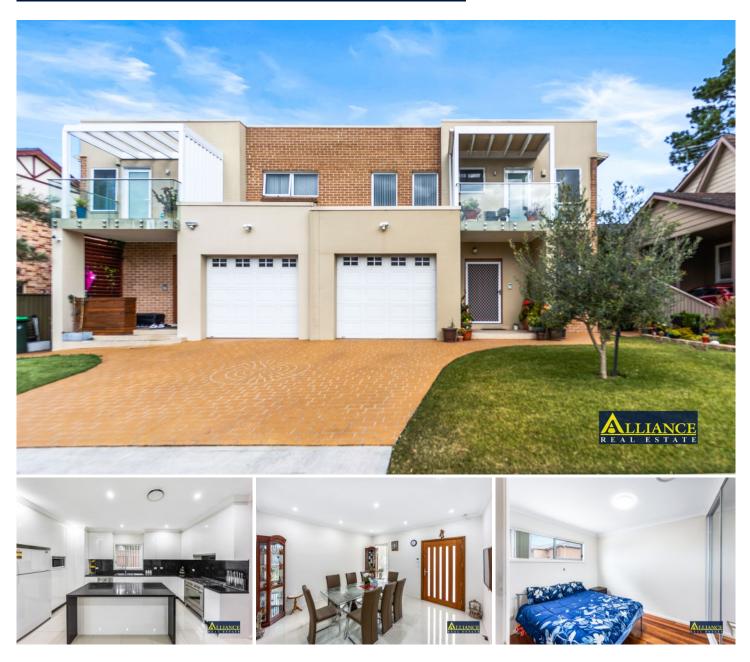

## 87A Weston Street Panania NSW

Located in a central location approximately a 12-minute walk to Revesby's and Panania shopping villages and train stations. This four-bedroom duplex will most certainly be perfect for the family, young couple, individual or astute investor.

This home features a large open living area, separate dining and sunlit modern kitchen with 900mm gas stove/oven & a dishwasher.

Upstairs you have a spacious modern bathroom and 4 good sized bedrooms with built in wardrobes, the main with ensuite & private balcony.

Out back you have an easy to maintain yard that includes a good sized covered entertaining area with kitchenette that will allow you to easily entertain your family and friends in absolute comfort and sunlight.

This home will certainly not last for long on the market. So be quick to avoid disappointment.

? 4 large bedrooms with built ins

- ? Large tiled living area, timber floors upstairs
- ? Modern kitchen & bathrooms
- ? Internal Laundry
- ? Private & Secure yard
- ? Walking distance to schools, shops & station
- ? Remote Garage & carspace

? Ducted air conditioning, alarm & intercom

Disclaimer: We have, in preparing this document, used our best endeavours to ensure that the information contained herein is true and accurate to the best of our knowledge, but accept no responsibility and disclaim all liability in respect of any errors, omissions, inaccuracies or mis-statements contained in this document. Prospective purchasers should make their own enquiries to verify the information contained in this document.