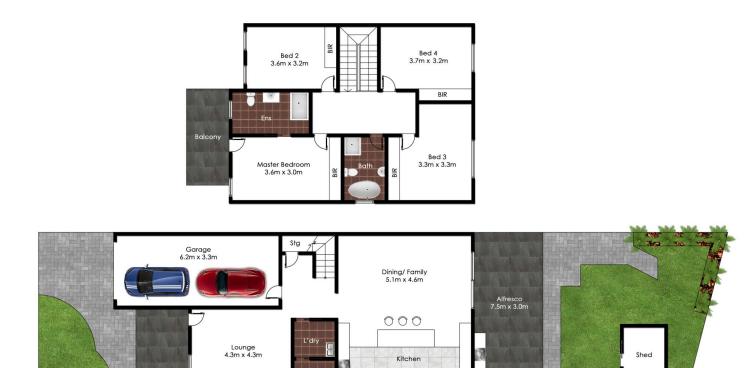

🛛 Wc 🔵

87a Weston Street, Panania

All reasonable care was taken in the preparation of this document, however no warranty is given to the accuracy of the information. Dimensions shown are approximate only. **floorplan** by www.opticoolstudios.com