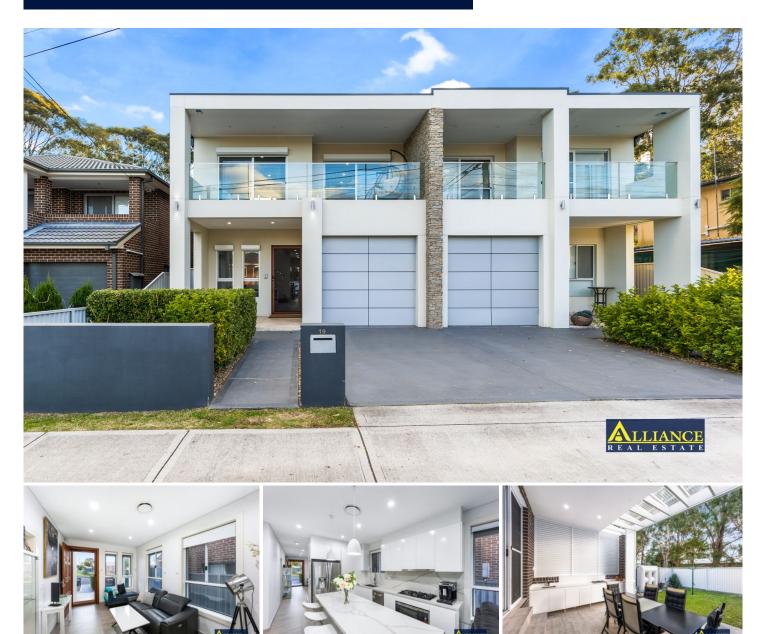

## 19 Wall Avenue Panania NSW

Deceptively spacious and effortlessly impressive, this architecturally designed duplex presents contemporary family living over two levels.

Impeccably presented this home offers 5 bedrooms with built in robes, 3 bedrooms with balconies.

The master bedroom is completed with walk in robe, sun lit balcony and ultra-modern ensuite.

Intuitively designed with a restaurant style kitchen, stone bench top, sleek stainless-steel finishing's and dishwasher.

Perfect for the seasoned entertainer, the home offers an undercover alfresco area which features a kitchenette, child friendly yard and landscaped gardens.

Within walking distance to schools, shops and transport this property is a must see.

- ? 4 bedrooms upstairs 1-bedroom downstairs + bathroom downstairs
- ? Ultra modern kitchen with quality appliances
- ? Large covered alfresco area with plantation shutters
- ? Centrally located moments to everything
- ? Two separate living spaces
- ? Stylish & ultra-modern finishing's
- ? Plantation shutters, security screens
- ? High ceilings & downlights
- ? Ducted air conditioning, Alarm & intercom

5 🗀 3 🟪 2 🚘

Price: \$1,200,000

Andrew Prodromou 02 9771 6115 andrew@allianceaust.com.au

Rema Fakhoury 02 9771 6115 rema@allianceaust.com.au