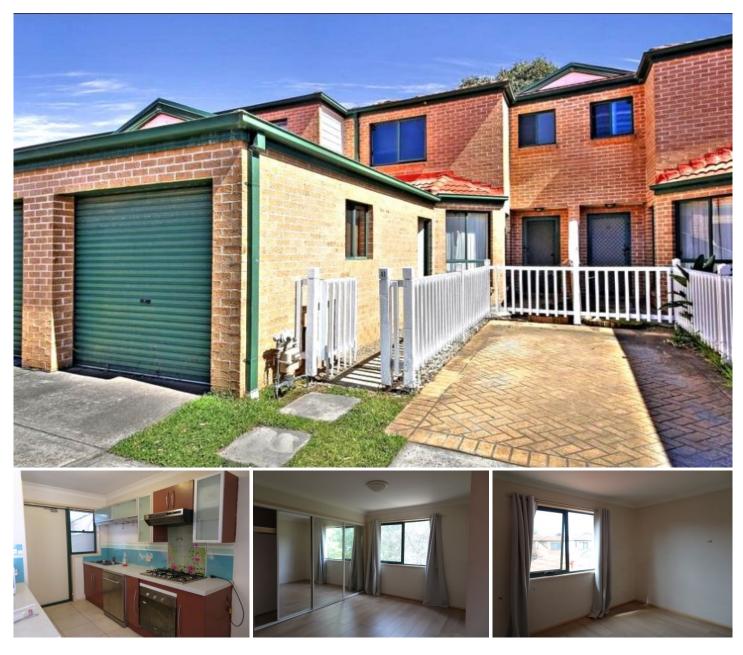

## 11/169 Horsley Road Panania NSW

Located in a quiet complex, this neat and tidy 2 bedroom townhouse has all you need. Featuring:

- Kitchen with granite benchtops & dishwasher.
- Spacious tiled lounge room & dining area.
- Built in robes and ensuites to both bedrooms.
- Downstairs toilet.
- Internal laundry.
- Lovely entertaining patio and yard.
- Lock up garage & a shared car space.