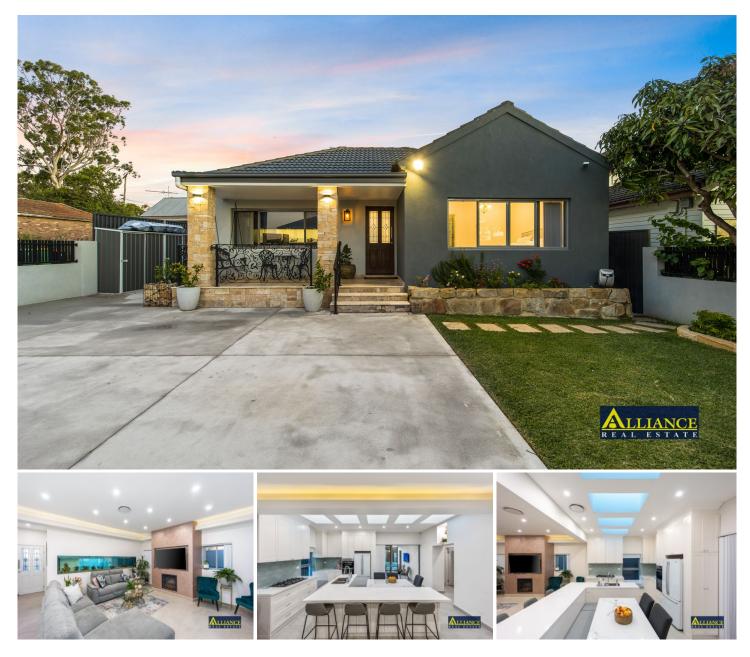

## 7 Childs Street East Hills NSW

Flooded in natural light and loaded with quality extras, this spectacular family home has been lovingly renovated throughout and is perfect for those who love to entertain.

Conveniently positioned between both East Hills and Panania Train Stations and within close proximity to schools, shops and parks, this home is sure to be a popular one and must be inspected to truly be appreciated.

## Offering:

- 3 bedrooms with custom cabinetry, main with stunning ensuite offering a freestanding bath
- Study/home office with built in aquarium and custom cabinetry
- Generous open plan living area to accommodate a large family
- High ceilings with sky lights allowing for an abundance of natural light
- Stunning kitchen with stone benchtops, breakfast bar, gas cooktop and clever dining nook
- Fully enclosable alfresco entertaining area with all the bells and whistles including an outdoor kitchen
- Butler's pantry to service the alfresco entertaining area
- Laundry with third toilet
- Electric gate to provide secure off-street parking for up to three cars
- Daikin ducted air conditioning throughout, including the alfresco

- Sparkling in ground pool with spa plus a cabana with water feature
- Low maintenance yard with two storage sheds
- Extras include alarm, intercom, security cameras, ceiling speakers, outdoor showers and so much more
- Approx. 900m to Panania Train Station
- Approx. 1.1km to East Hills Train Station