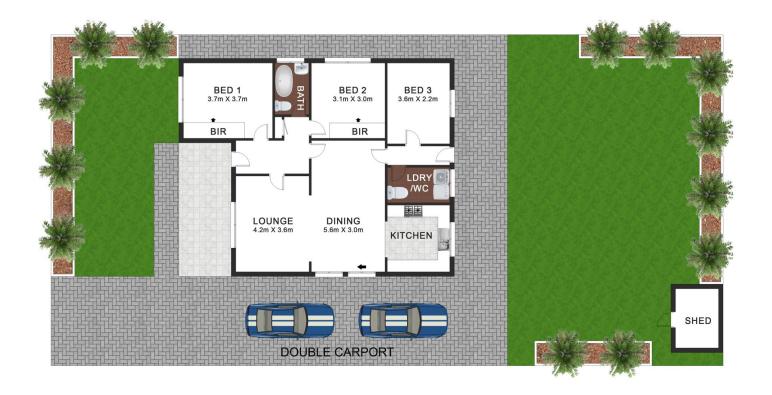

Offering:

- Land size: 556.4sqm (approx.)
- Frontage: 18.288m
- 3 bedrooms two with built-in wardrobes
- Neat and tidy kitchen
- Timber floorboards
- High ceilings
- 2nd toilet in laundry
- Sunny grassed backyard, perfect for kids and pets
- Garden shed
- North facing block
- Located within the new Picnic Point High School Catchment for year 7 students from 2022
- 850m to Panania train station

123 Weston Street, Panania

All reasonable care was taken in the preparation of this document, however no warranty is given to the accuracy of the information. Dimensions shown are approximate only. **floorplan** by www.opticoolstudios.com