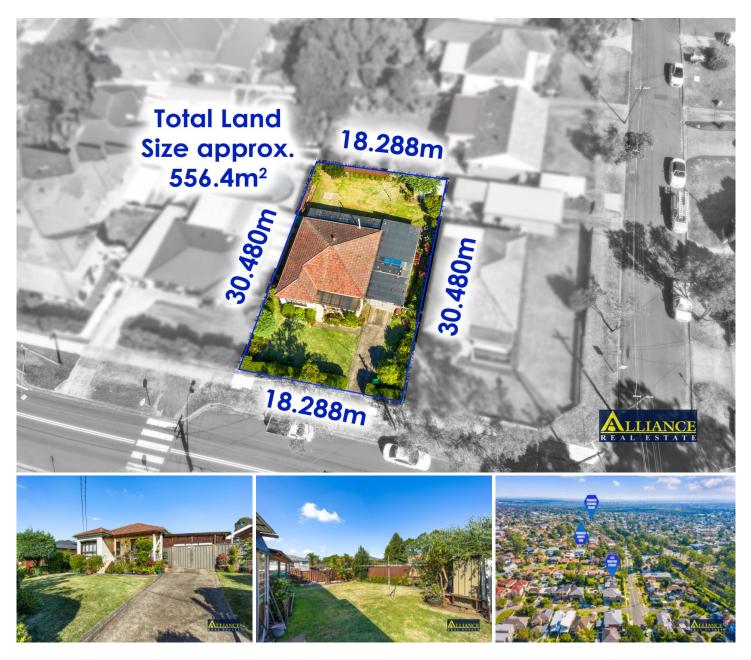

## **123 Weston Street Panania NSW**

North facing and positioned on the high side of the street on 556.4sqm (approx.) of land, with an 18.288m frontage, this property provides plenty of opportunities to renovate, build a new home or duplex development (S.T.C.A.), ideal for first home buyers, investors and developers.

Offering:

- Land size: 556.4sqm (approx.)
- Frontage: 18.288m
- 3 bedrooms two with built-in wardrobes
- Neat and tidy kitchen
- Timber floorboards
- High ceilings
- 2nd toilet in laundry
- Sunny grassed backyard, perfect for kids and pets
- Garden shed
- North facing block
- Located within the new Picnic Point High School Catchment for year 7 students from 2022
- 850m to Panania train station

## 3 🛤 1 🚰 3 🚘

Land Size : 556.4 sqm

Domi Antalfy 02 9771 6115 domi@allianceaust.com.au