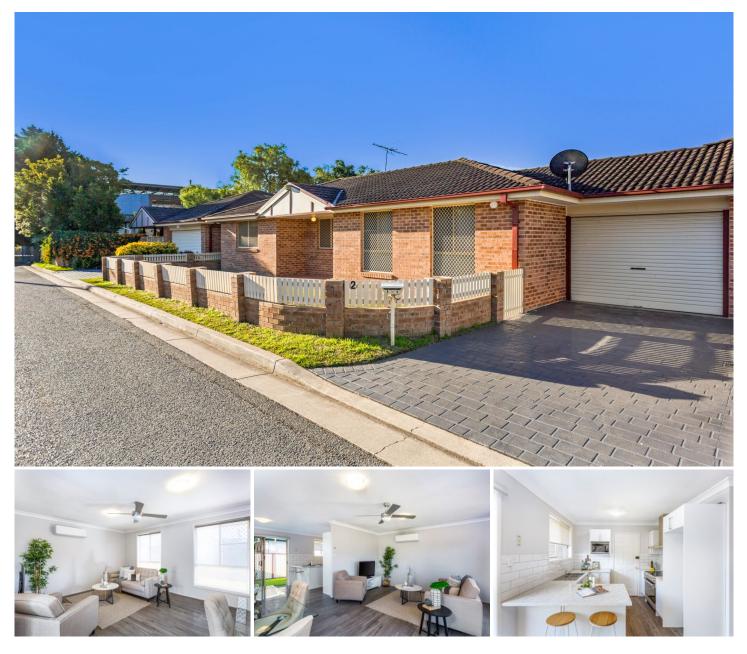

## 2/19 Broe Avenue East Hills NSW

This lovely spacious villa is conveniently located just moments from East Hills Train Station and Shops, with no need for a car. Offering large open plan living & dining area with ceiling fan & air conditioning, modern kitchen with 900mm oven, dishwasher and breakfast bar, 3 bedrooms, all equipped with ceiling fans, built-in wardrobes and freshly laid carpet, cleverly designed bathroom with double basins, freestanding bath & separate toilet, Internal laundry + 2nd toilet, low maintenance grassed yard, single lock-up garage with internal access plus additional off-street parking & ample storage throughout

## 3 🎮 1 🚰 2 🚘

Land Size : 276 sqm

Rebecca Davis 02 9771 6115 rebecca@allianceaust.com.au