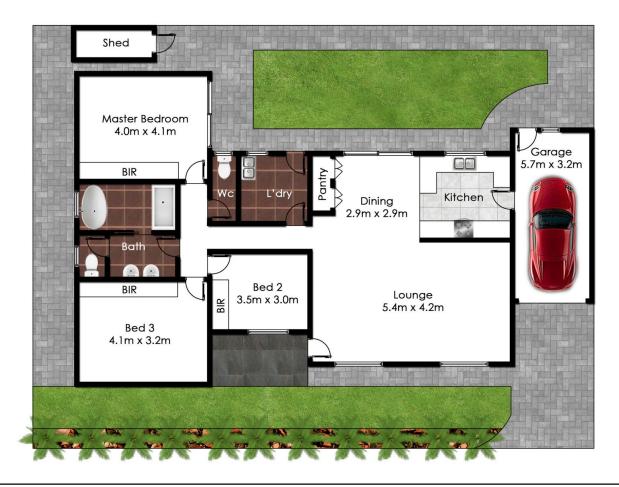

2/19 Broe Ave, East Hills

All reasonable care was taken in the preparation of this document, however no warranty is given to the accuracy of the information. Dimensions shown are approximate only. **floorplan** by www.opticoolstudios.com