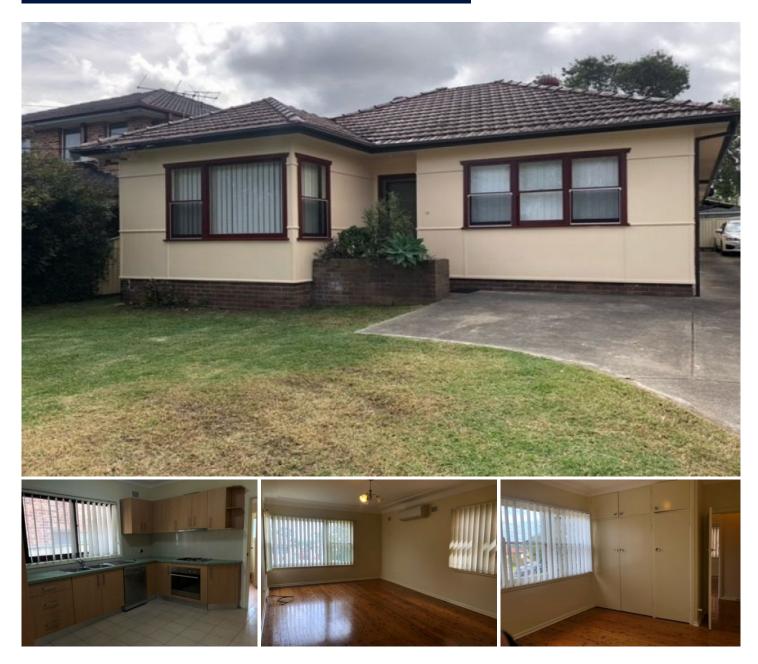

## **12 Dravet Street Padstow NSW**

Situated in a prime location is this single level family home, close to schools, shops & public transport.

Featuring an older style, well maintained kitchen with plenty of bench & cupboard space, large sun-filled loungeroom, three bedrooms with the main bedroom including a built in wardrobe, internal laundry and a tidy toilet. There is a private sunny backyard and one car spot in the driveway and plenty of off street parking.

The water usage is included in the rent.

Granny Flat at rear. Shared driveway. Small car spot from the front property.

PLEASE NOTE: THE PROPERTY MUST BE VIEWED PRIOR TO SUBMITTING AN APPLICATION.

Disclaimer: We have, in preparing this document, used our best endeavours to ensure that the information contained herein is true and accurate to the best of our knowledge, but accept no responsibility and disclaim all liability in respect of any errors, omissions, inaccuracies or mis-statements contained in this document.