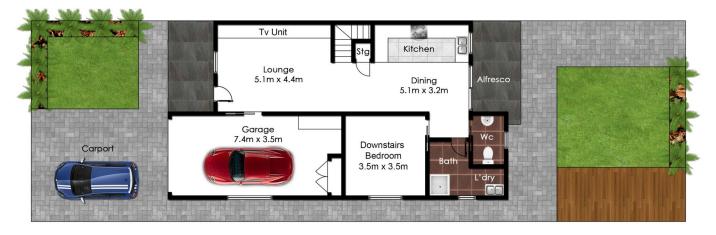

- ? 4 bedrooms upstairs with built-in wardrobes
- ? Master bedroom with walk-in robe, ensuite and balcony
- ? 5th bedroom downstairs
- ? Downstairs bathroom
- ? Spacious lounge room with custom cabinetry and plantation shutters
- ? Modern kitchen with stainless steel appliances, dishwasher and gas cooking
- ? Tiled & timber flooring
- ? Open plan design
- ? Neutral colour palette throughout
- ? Ducted air-conditioning
- ? Undercover alfresco area + separate timber seating area, perfect for entertaining
- ? Low maintenance yard + garden shed
- ? Rainwater tanks
- ? Single lock-up garage with plenty of storage & internal access

? Single carport

? 1.2km to Panania train station and shopping village

Contact Dominika to arrange your inspection now.

Disclaimer: We have, in preparing this document, used our best endeavours to ensure that the information contained herein is true and accurate to the best of our knowledge, but accept no responsibility and disclaim all liability in respect of any errors, omissions, inaccuracies or mis-statements contained in this document. Prospective purchasers should make their own enquiries to verify the information contained in this document.

## 4 Windermere Crescent, Panania

All reasonable care was taken in the preparation of this document, however no warranty is given to the accuracy of the information. Dimensions shown are approximate only. **floorplan** by www.opticoolstudios.com