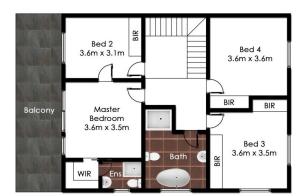

- ? 4 bedrooms upstairs with built-in wardrobes
- ? Master bedroom with walk-in robe, ensuite and balcony
- ? 5th bedroom downstairs
- ? Downstairs bathroom
- ? Spacious lounge room with custom cabinetry and plantation shutters
- ? Modern kitchen with stainless steel appliances, dishwasher and gas cooking
- ? Tiled & timber flooring
- ? Open plan design
- ? Neutral colour palette throughout
- ? Ducted air-conditioning
- ? Undercover alfresco area + separate timber seating area, perfect for entertaining
- ? Low maintenance yard + garden shed
- ? Rainwater tanks
- ? Single lock-up garage with plenty of storage & internal access

## 4 Windermere Crescent, Panania

All reasonable care was taken in the preparation of this document, however no warranty is given to the accuracy of the information. Dimensions shown are approximate only. **floorplan** by www.opticoolstudios.com