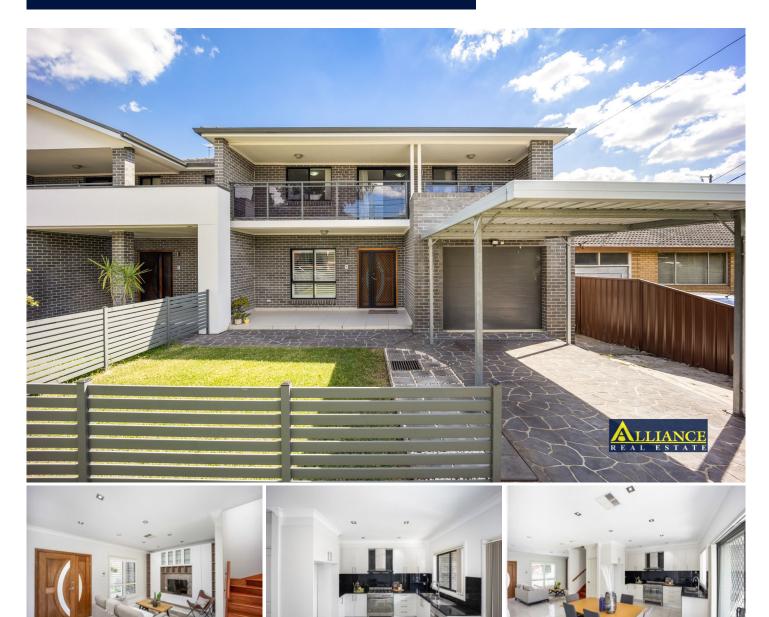

## 4 Windermere Crescent Panania NSW

This cleverly designed 5-bedroom duplex offers a flexible floorplan and low-maintenance living in a quiet yet convenient location. With modern interiors, open plan design and the added bonus of a 5th bedroom plus bathroom downstairs, this home provides the opportunity for the large or extended family to secure a unique home in this competitive market.

- ? 4 bedrooms upstairs with built-in wardrobes
- ? Master bedroom with walk-in robe, ensuite and balcony
- ? 5th bedroom downstairs
- ? Downstairs bathroom
- ? Spacious lounge room with custom cabinetry and plantation shutters
- ? Modern kitchen with stainless steel appliances, dishwasher and gas cooking
- ? Tiled & timber flooring
- ? Open plan design
- ? Neutral colour palette throughout
- ? Ducted air-conditioning
- ? Undercover alfresco area + separate timber seating area, perfect for entertaining
- ? Low maintenance yard + garden shed
- ? Rainwater tanks
- ? Single lock-up garage with plenty of storage & internal access

5 2 2

Price: \$1,030,000

Domi Antalfy 02 9771 6115 domi@allianceaust.com.au