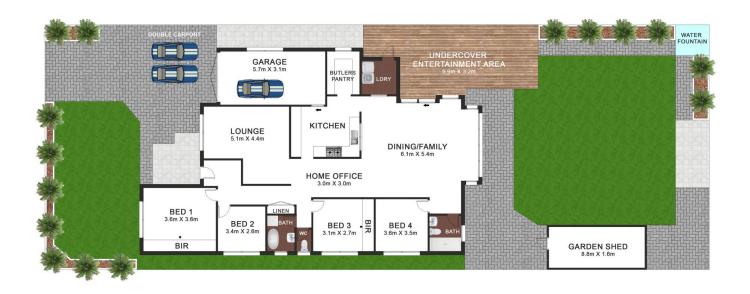

## Offering:

- Modern kitchen with dishwasher and butler's pantry offering gas cooking
- Spacious and light filled dining and family room with air conditioning plus a separate formal living room
- 4 good sized bedrooms, 2 with built in wardrobes, Master also with ceiling fan and air conditioning
- Two modern bathrooms to choose from
- Large alfresco deck to entertain family and friends
- Enormous level yard for the children to play with plenty of room to add a pool or granny flat
- Huge shed for all your storage needs
- Single lock up garage plus a double carport
- Loads of extras including new flooring throughout and solar electricity
- Cul de sac street with a reserve for the kids to play in
- Large 645sqm block with a 15.24m frontage (approx.)
- Short cut to Panania Train Station and shops approximately 1.2km

4 连 2 🖺 3 🚘

**Price** : \$ 1,398,500 **Land Size** : 645 sqm

Theo Kalinderidis 02 8112 8852 theo@allianceaust.com.au

Domi Antalfy 02 9771 6115 domi@allianceaust.com.au