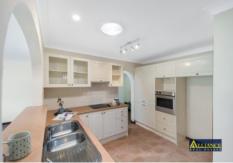

## Offering:

- Modern kitchen with dishwasher and butler's pantry offering gas cooking
- Spacious and light filled dining and family room with air conditioning plus a separate formal living room
- 4 good sized bedrooms, 2 with built in wardrobes, Master also with ceiling fan and air conditioning
- Two modern bathrooms to choose from
- Large alfresco deck to entertain family and friends
- Enormous level yard for the children to play with plenty of room to add a pool or granny flat
- Huge shed for all your storage needs
- Single lock up garage plus a double carport
- Loads of extras including new flooring throughout and solar electricity
- Cul de sac street with a reserve for the kids to play in
- Large 645sqm block with a 15.24m frontage (approx.)
- Short cut to Panania Train Station and shops approximately 1.2km