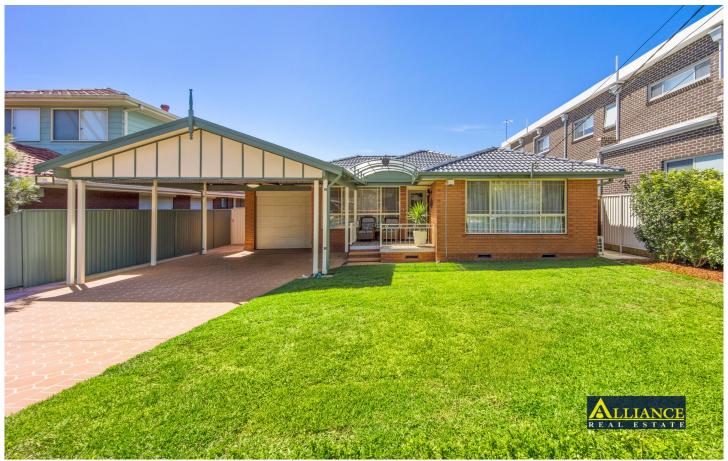

## 24 Duke Street East Hills NSW

Supremely positioned in a Cul de sac street bordering Panania, this immaculately presented family home has everything you could possibly need and is ready to enjoy immediately with nothing to spend.

The generous living spaces, huge yard and outdoor entertaining areas will appeal to families of all shapes and sizes.

## Offering:

- Modern kitchen with dishwasher and butler's pantry offering gas cooking
- Spacious and light filled dining and family room with air conditioning plus a separate formal living room
- 4 good sized bedrooms, 2 with built in wardrobes, Master also with ceiling fan and air conditioning
- Two modern bathrooms to choose from
- Large alfresco deck to entertain family and friends
- Enormous level yard for the children to play with plenty of room to add a pool or granny flat
- Huge shed for all your storage needs
- Single lock up garage plus a double carport
- Loads of extras including new flooring throughout and solar electricity
- Cul de sac street with a reserve for the kids to play in
- Large 645sqm block with a 15.24m frontage (approx.)
- Short cut to Panania Train Station and shops approximately 1.2km