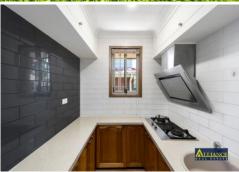

## Offering:

- Modern kitchen with dishwasher and butler's pantry offering gas cooking
- Spacious and light filled dining and family room with air conditioning plus a separate formal living room
- 4 good sized bedrooms, 2 with built in wardrobes, Master also with ceiling fan and air conditioning
- Two modern bathrooms to choose from
- Large alfresco deck to entertain family and friends
- Enormous level yard for the children to play with plenty of room to add a pool or granny flat
- Huge shed for all your storage needs
- Single lock up garage plus a double carport
- Loads of extras including new flooring throughout and solar electricity
- Cul de sac street with a reserve for the kids to play in
- Large 645sqm block with a 15.24m frontage (approx.)
- Short cut to Panania Train Station and shops approximately 1.2km