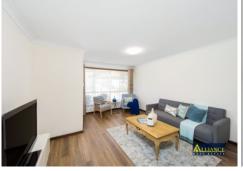

The generous living spaces, huge yard and outdoor entertaining areas will appeal to families of all shapes and sizes.

## Offering:

- Modern kitchen with dishwasher and butler's pantry offering gas cooking
- Spacious and light filled dining and family room with air conditioning plus a separate formal living room
- 4 good sized bedrooms, 2 with built in wardrobes, Master also with ceiling fan and air conditioning
- Two modern bathrooms to choose from
- Large alfresco deck to entertain family and friends
- Enormous level yard for the children to play with plenty of room to add a pool or granny flat
- Huge shed for all your storage needs
- Single lock up garage plus a double carport
- Loads of extras including new flooring throughout and solar electricity
- Cul de sac street with a reserve for the kids to play in
- Large 645sqm block with a 15.24m frontage (approx.)
- Short cut to Panania Train Station and shops approximately 1.2km