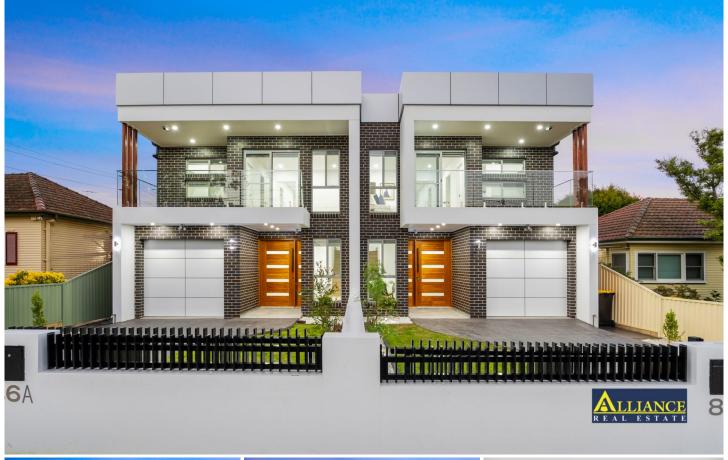

## 86 Bransgrove Road Revesby NSW

Offering a fusion of sleek and modern comfort, these brand-new Torrens title duplexes showcase the finest finishes and fixtures, with a contemporary style and ample natural light over two levels.

Perfectly positioned opposite a park and within walking distance to Revesby shopping village just 800m away and only 1km to train station.

- Seamlessly flowing kitchens, indoor living to outdoor entertaining
- 5 bedrooms all with built-in wardrobes
- Stylishly appointed master bedrooms with en-suites plus spacious balconies overlooking the park
- Covered alfresco areas with outdoor kitchenettes
- Sleek premium range stone kitchen, walk-in pantry, stainless steel gas appliances
- Spacious main bathroom with freestanding bath
- Upstairs sitting area appointed with 2 skylights
- Shadow line ceilings, door frames and skirting
- Manicured gardens
- Tandem lock up range garage
- Video intercom, security alarm, ducted air conditioning, LED lighting
- Downstairs bedroom and bathroom