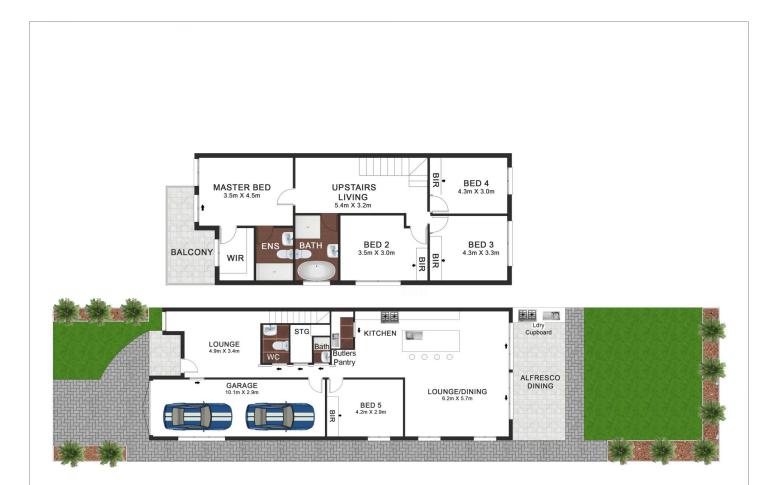

## 86 Bransgrove Road Revesby NSW

Offering a fusion of sleek and modern comfort, these brand-new Torrens title duplexes showcase the finest finishes and fixtures, with a contemporary style and ample natural light over two levels.

Perfectly positioned opposite a park and within walking distance to Revesby shopping village just 800m away and only 1km to train station.

- Seamlessly flowing kitchens, indoor living to outdoor entertaining
- 5 bedrooms all with built-in wardrobes
- Stylishly appointed master bedrooms with en-suites plus spacious balconies overlooking the park
- Covered alfresco areas with outdoor kitchenettes
- Sleek premium range stone kitchen, walk-in pantry, stainless steel gas appliances
- Spacious main bathroom with freestanding bath
- Upstairs sitting area appointed with 2 skylights
- Shadow line ceilings, door frames and skirting
- Manicured gardens
- Tandem lock up range garage
- Video intercom, security alarm, ducted air conditioning, LED lighting
- Downstairs bedroom and bathroom

5 📭 3 🚝 3 😭

**Price** : \$ 1,320,000 **Land Size** : 350 sqm

Andrew Prodromou 02 9771 6115 andrew@allianceaust.com.au

Rema Fakhoury 02 9771 6115 rema@allianceaust.com.au

86 Bransgrove Rd, Revesby

All reasonable care was taken in the preparation of this document, however no warranty is given to the accuracy of the information. Dimensions shown are approximate only. **floorplan** by www.opticoolstudios.com