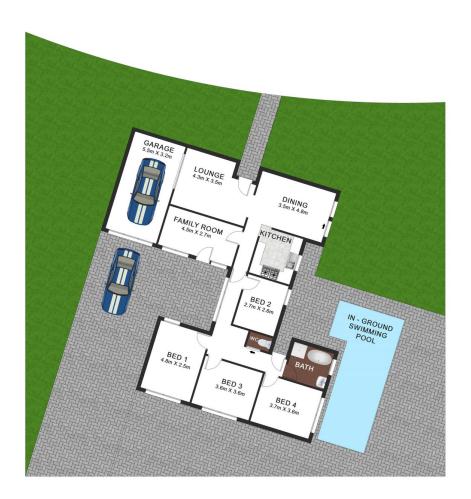

## 176 Rex Road Georges Hall NSW

Situated on a rare corner block on approximately 866.1sqm of land with a 30.213m frontage, this home will suit many buyers looking to completely renovate or build a new home or duplex (subject to council approval).

## Offering:

- ? Total land size approximately 866.1sqm
- ? Frontage 30.213m
- ? Opportunity to build your dream home or duplex (S.T.C.A)
- ? 4 bedrooms + sunroom
- ? Original kitchen & bathroom
- ? Garage + carport
- ? Concrete inground swimming pool
- ? 250m to Hope Point Christian School
- ? 300m to St Mary's Queen of Heaven Primary School