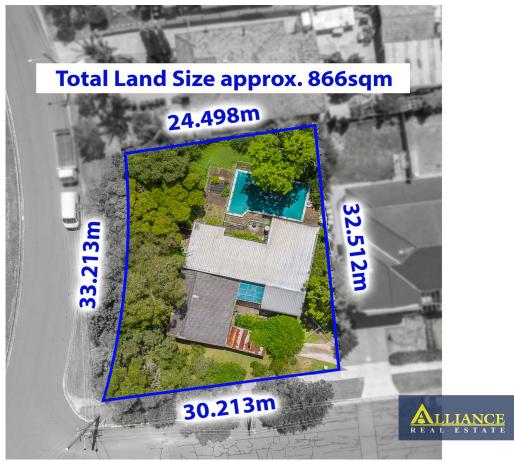

## 176 Rex Road Georges Hall NSW

Situated on a rare corner block on approximately 866.1sqm of land with a 30.213m frontage, this home will suit many buyers looking to completely renovate or build a new home or duplex (subject to council approval).

## Offering:

- ? Total land size approximately 866.1sqm
- ? Frontage 30.213m
- ? Opportunity to build your dream home or duplex (S.T.C.A)
- ? 4 bedrooms + sunroom
- ? Original kitchen & bathroom
- ? Garage + carport
- ? Concrete inground swimming pool
- ? 250m to Hope Point Christian School
- ? 300m to St Mary's Queen of Heaven Primary School