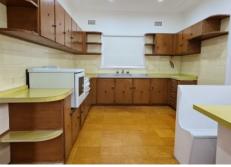

## Property features include:

- ? 3 spacious bedrooms with wardrobes
- ? Large open plan living area
- ? Well maintained kitchen with built-in eating area
- ? Sun-drenched rear sunroom/home office
- ? Split system air conditioner
- ? Internal laundry with second toilet
- ? Freshly polished timber floors
- ? Long driveway with multiple parking
- ? Large tandem garage
- ? Lush green gardens and yards
- ? Front patio, perfect for watching the world go by...