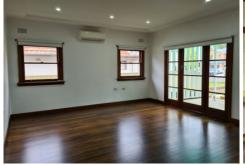

## Property features include:

- ? 3 spacious bedrooms with wardrobes
- ? Large open plan living area
- ? Well maintained kitchen with built-in eating area
- ? Sun-drenched rear sunroom/home office
- ? Split system air conditioner
- ? Internal laundry with second toilet
- ? Freshly polished timber floors
- ? Long driveway with multiple parking
- ? Large tandem garage
- ? Lush green gardens and yards
- ? Front patio, perfect for watching the world go by...