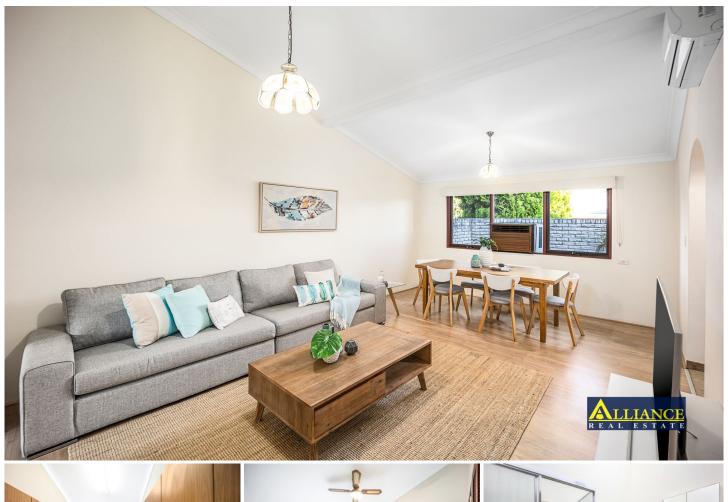

## 9/15 Baldwin Street Padstow NSW

This well-maintained 2-bedroom villa is set in a convenient and whisper quiet pocket of Padstow just minutes from train stations, shopping centres and schools.

Offering low-maintenance living, this home is perfect for downsizers, couples, young families or investors.

## Featuring:

- Double brick construction
- Cathedral style high ceilings
- Main bedroom with built-in-robe & access to rear courtyard
- Ceiling fans in both bedrooms
- Neat & tidy kitchen with plenty of cupboard space
- Well maintained bathroom with separate toilet
- Private front & rear courtyards
- Garden shed
- Single lock-up garage plus plenty of off-street parking
- Close to schools & shops
- Short walk to both Padstow and Revesby train stations