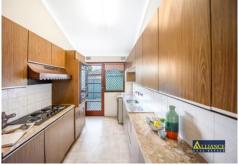

## Featuring:

- Double brick construction
- Cathedral style high ceilings
- Main bedroom with built-in-robe & access to rear courtyard
- Ceiling fans in both bedrooms
- Neat & tidy kitchen with plenty of cupboard space
- Well maintained bathroom with separate toilet
- Private front & rear courtyards
- Garden shed
- Single lock-up garage plus plenty of off-street parking
- Close to schools & shops
- Short walk to both Padstow and Revesby train stations