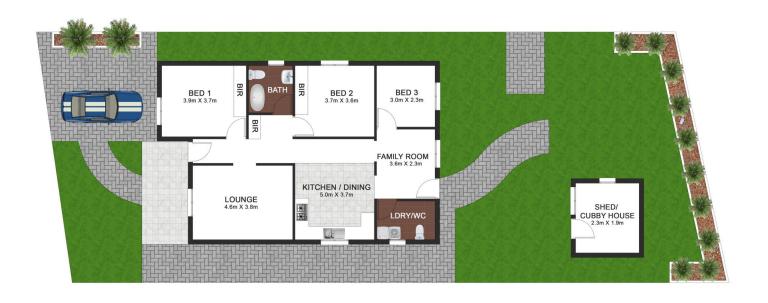

## 56 Braesmere Road Panania NSW

Beautifully presented, this renovated 3-bedroom family home is positioned just a short walk to Panania train station, shops & schools. Featuring high ceilings, plantation shutters plus a modern kitchen & bathroom, this home is perfect for young families, investors or those looking for a move-in ready home in an ultra-convenient location.

## Offering:

- High Ceilings
- Plantation shutters
- Split system air-conditioning in lounge
- 3 bedrooms two offering built-in-wardrobes
- Multi-purpose sunroom
- Modern kitchen and bathroom
- 2nd toilet in laundry
- Level grassed yard perfect for kids and pets
- Single carport

3 📭 1 🖺 1 🗬

**Price:** \$975,000

Domi Antalfy 02 9771 6115 domi@allianceaust.com.au

56 Braesmere Rd, Panania

All reasonable care was taken in the preparation of this document, however no warranty is given to the accuracy of the information. Dimensions shown are approximate only. **floorplan** by www.opticoolstudios.com