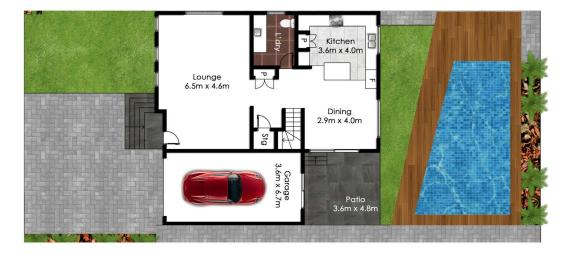

The master suite is completed with walk in robes, sun lit balcony and ultra-modern ensuite.

Intuitively designed with formal and informal living areas, a restaurant style kitchen featuring stone bench top, sleek stainless-steel finishing's and dishwasher is perfect for the seasoned entertainer and overlooking the undercover alfresco area, child friendly yard & sparkling inground swimming pool.

All this and within walking distance to schools, shops and transport this property is a must see.

- ? Wide 11.5m frontage, Cul De Sac Location
- ? 4 double sized bedrooms
- ? Ultra-modern kitchen with quality appliances
- ? Formal & informal living spaces
- ? Modern bathrooms
- ? Stylish & ultra-modern finishing's

- ? Large covered alfresco area
- ? Ducted air conditioning & alarm
- ? Inground swimming pool
- ? Lock up garage
- ? Centrally located moments to everything

Exclusively Listed by Alliance Real Estate.

4 🕒 2 🖺 1 🗬

Land Size: 290 sqm

Andrew Prodromou 02 9771 6115 andrew@allianceaust.com.au

Rema Fakhoury 02 9771 6115 rema@allianceaust.com.au

6a Samoa Avenue, Picnic Point

All reasonable care was taken in the preparation of this document, however no warranty is given to the accuracy of the information. Dimensions shown are approximate only. floorplan by www.opticoolstudios.com