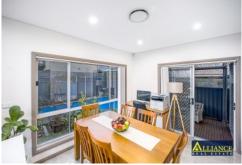

The master suite is completed with walk in robes, sun lit balcony and ultra-modern ensuite.

Intuitively designed with formal and informal living areas, a restaurant style kitchen featuring stone bench top, sleek stainless-steel finishing's and dishwasher is perfect for the seasoned entertainer and overlooking the undercover alfresco area, child friendly yard & sparkling inground swimming pool.

- ? Large covered alfresco area
- ? Ducted air conditioning & alarm
- ? Inground swimming pool
- ? Lock up garage
- ? Centrally located moments to everything

Exclusively Listed by Alliance Real Estate.