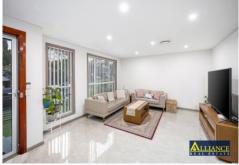

The master suite is completed with walk in robes, sun lit balcony and ultra-modern ensuite.

Intuitively designed with formal and informal living areas, a restaurant style kitchen featuring stone bench top, sleek stainless-steel finishing's and dishwasher is perfect for the seasoned entertainer and overlooking the undercover alfresco area, child friendly yard & sparkling inground swimming pool.