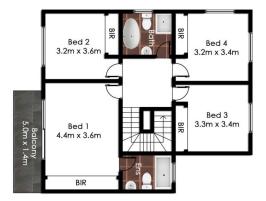

## 6a Samoa Avenue Picnic Point NSW

Deceptively spacious and effortlessly impressive, this architecturally designed near-new duplex presents contemporary family living over two levels.

Impeccably presented this home offers 4 bedrooms with built in robes.

The master suite is completed with walk in robes, sun lit balcony and ultra-modern ensuite.

Intuitively designed with formal and informal living areas, a restaurant style kitchen featuring stone bench top, sleek stainless-steel finishing's and dishwasher is perfect for the seasoned entertainer and overlooking the undercover alfresco area, child friendly yard & sparkling inground swimming pool.

4 🕒 2 🖺 1 🗬

Land Size: 290 sqm

Andrew Prodromou 02 9771 6115 andrew@allianceaust.com.au

Rema Fakhoury 02 9771 6115 rema@allianceaust.com.au

6a Samoa Avenue, Picnic Point

All reasonable care was taken in the preparation of this document, however no warranty is given to the accuracy of the information. Dimensions shown are approximate only. floorplan by www.opticoolstudios.com