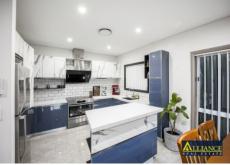

The master suite is completed with walk in robes, sun lit balcony and ultra-modern ensuite.

Intuitively designed with formal and informal living areas, a restaurant style kitchen featuring stone bench top, sleek stainless-steel finishing's and dishwasher is perfect for the seasoned entertainer and overlooking the undercover alfresco area, child friendly yard & sparkling inground swimming pool.