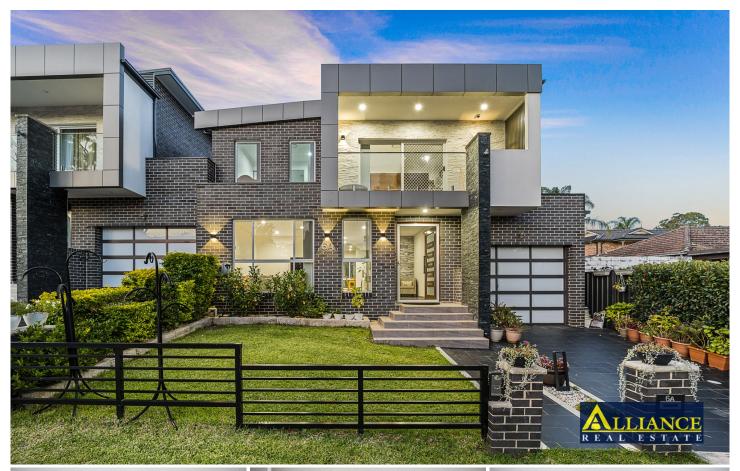

## 6a Samoa Avenue Picnic Point NSW

Deceptively spacious and effortlessly impressive, this architecturally designed near-new duplex presents contemporary family living over two levels.

Impeccably presented this home offers 4 bedrooms with built in robes.

The master suite is completed with walk in robes, sun lit balcony and ultra-modern ensuite.

Intuitively designed with formal and informal living areas, a restaurant style kitchen featuring stone bench top, sleek stainless-steel finishing's and dishwasher is perfect for the seasoned entertainer and overlooking the undercover alfresco area, child friendly yard & sparkling inground swimming pool.

All this and within walking distance to schools, shops and transport this property is a must see.

- ? Wide 11.5m frontage, Cul De Sac Location
- ? 4 double sized bedrooms
- ? Ultra-modern kitchen with quality appliances
- ? Formal & informal living spaces
- ? Modern bathrooms
- ? Stylish & ultra-modern finishing's