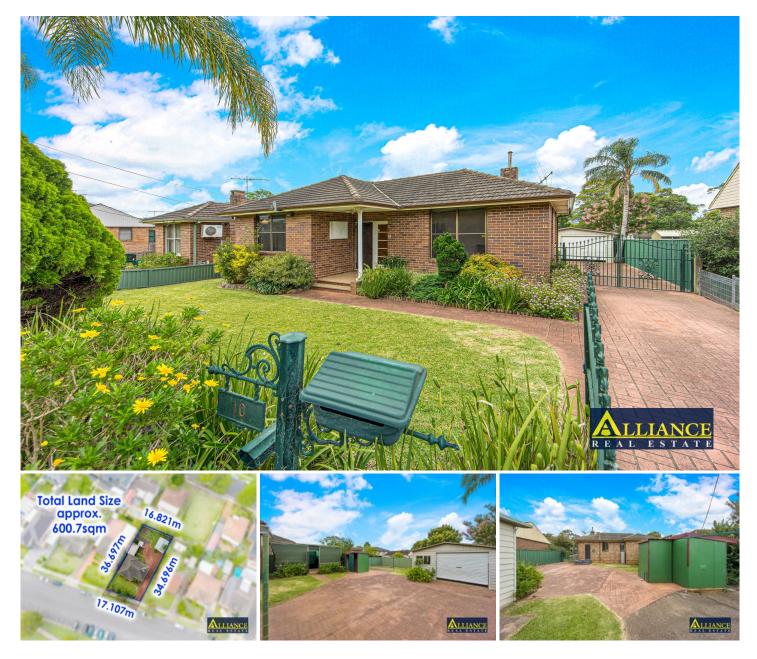

## 10 Braesmere Road Panania NSW

Sitting on approximately 600.7sqm with a 17.1m frontage, this brick home is supremely positioned just a short stroll to Panania Train Station, schools and shops. Perfect for young families, commuters, investors and developers alike, this home will provide one lucky purchaser with plenty of options for the future.

## Offering:

- Practical timber kitchen
- Combined living and dining
- 3 bedrooms, two offering built-in wardrobes
- Main bathroom plus additional external toilet
- Internal laundry with access to yard
- Wide side access to a generous lock-up garage with plenty of room for storage
- Plenty of off-street parking for cars, boats and trailers (with gate to provide security)
- Undercover area to utilise as you see fit
- Generous yard for the kids to play with the added bonus of a park opposite
- 1 minute walk to Panania shops and express trains
- Options to renovate, add a granny flat, build your dream home or Duplex Development (S.T.C.A.)
- Potential future re-zoning from R2 to R4 allowing for 3 storey residential unit development (S.T.C.A.)

3 📭 1 🖺 4 😭

**Price** : \$ 1,406,000 **Land Size** : 600.7 sqm

Theo Kalinderidis 02 8112 8852 theo@allianceaust.com.au

Domi Antalfy 02 9771 6115 domi@allianceaust.com.au