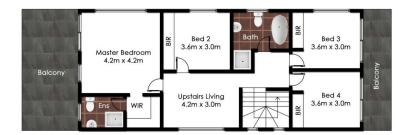

Offering:

- Stunning kitchen with stone benchtops, gas cooktop, 900mm oven, large island bench with breakfast bar, walk in pantry and an abundance of storage

- Open plan dining/family room plus large separate living room and third living space upstairs
- 4 bedrooms with built-in wardrobes, main with walk-in robe, ensuite and large balcony
- Modern main bathroom with freestanding bath
- Internal laundry with full bathroom downstairs
- Double stacker sliding doors opening onto a generous alfresco area with outdoor kitchen
- Low maintenance, private yard
- Huge tandem garage plus additional off-street parking space
- Extras include video intercom, ducted air conditioning, high ceilings, feature lighting plus much more

10a Kenneth Ave, Panania

All reasonable care was taken in the preparation of this document, however no warranty is given to the accuracy of the information. Dimensions shown are approximate only. **floorplan** by www.opticoolstudios.com