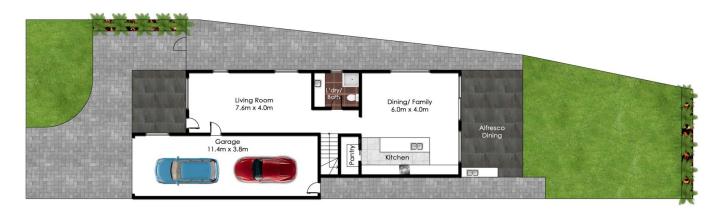

Offering:

- Stunning kitchen with stone benchtops, gas cooktop, 900mm oven, large island bench with breakfast bar, walk in pantry and an abundance of storage

- Open plan dining/family room plus large separate living room and third living space upstairs
- 4 bedrooms with built-in wardrobes, main with walk-in robe, ensuite and large balcony
- Modern main bathroom with freestanding bath
- Internal laundry with full bathroom downstairs
- Double stacker sliding doors opening onto a generous alfresco area with outdoor kitchen
- Low maintenance, private yard
- Huge tandem garage plus additional off-street parking space
- Extras include video intercom, ducted air conditioning, high ceilings, feature lighting plus much more

10a Kenneth Ave, Panania

All reasonable care was taken in the preparation of this document, however no warranty is given to the accuracy of the information. Dimensions shown are approximate only. **floorplan** by www.opticoolstudios.com