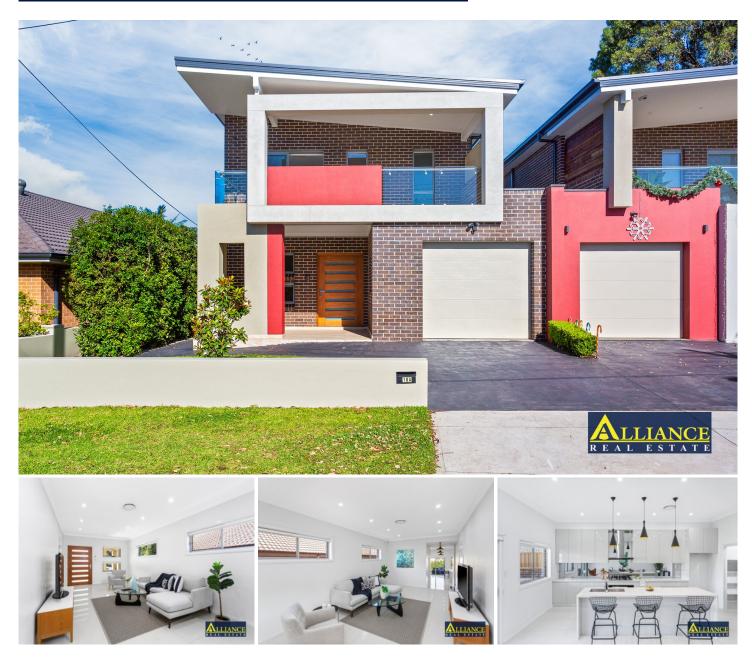

## 10A Kenneth Avenue Panania NSW

Situated in a prime cul-de-sac location and within walking distance to both Panania and Revesby shopping precincts and train stations, this immaculately presented 4 bedroom home offers a contemporary design and practical layout. Flooded with natural light and loaded with quality features, this home is perfect for families of all shapes and sizes and won't last long!

Offering:

- Stunning kitchen with stone benchtops, gas cooktop, 900mm oven, large island bench with breakfast bar, walk in pantry and an abundance of storage

- Open plan dining/family room plus large separate living room and third living space upstairs
- 4 bedrooms with built-in wardrobes, main with walk-in robe, ensuite and large balcony
- Modern main bathroom with freestanding bath
- Internal laundry with full bathroom downstairs
- Double stacker sliding doors opening onto a generous alfresco area with outdoor kitchen
- Low maintenance, private yard
- Huge tandem garage plus additional off-street parking space
- Extras include video intercom, ducted air conditioning, high ceilings, feature lighting plus much more

## 4 🛤 3 🚔 3 🚘

**Price** : \$ 1,110,000 **Land Size** : 341.4 sqm

Theo Kalinderidis 02 8112 8852 theo@allianceaust.com.au

02 9771 6115 domi@allianceaust.com.au