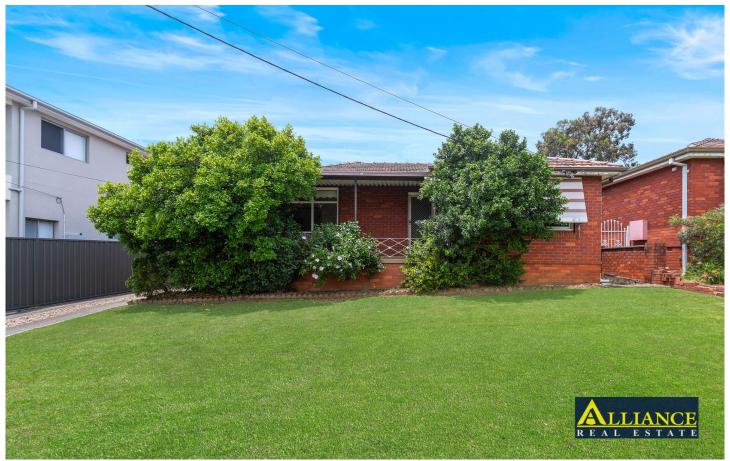

## 48 Greenway Parade Revesby NSW

A perfect opportunity to own this family home positioned in a prime convenient location. Set on the high side of the street, with-in minutes walk to local shops, schools and bus stop.

This brick home offers 2 bedrooms, spacious living area, air conditioning, immaculately presented kitchen & bathroom, second toilet, laundry and sunroom, large yard perfect for the kids to play in & a huge garage.

This property is ideal for a young family, investors or developers wanting to build duplexes - land clear of easements (S.T.C.A).

- ? Central Location, walking distance to all amenities
- ? The scope to add further value
- ? Brick with 2 large bedrooms
- ? Separate living and dining areas
- ? Large secured yard
- ? Land size approximately: 15.6 x 35.6 = 556.4sqm