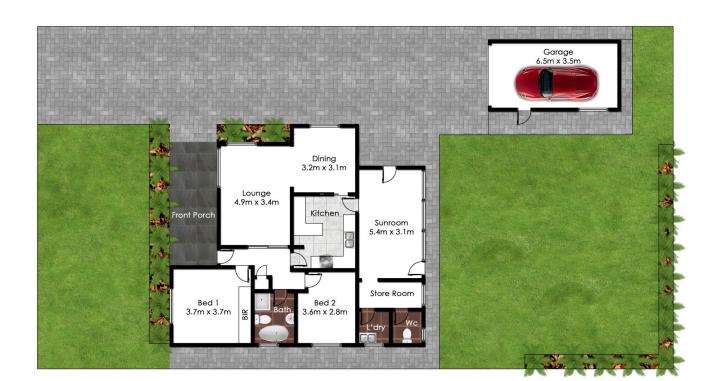

This brick home offers 2 bedrooms, spacious living area, air conditioning, immaculately presented kitchen & bathroom, second toilet, laundry and sunroom, large yard perfect for the kids to play in & a huge garage.

This property is ideal for a young family, investors or developers wanting to build duplexes - land clear of easements (S.T.C.A).

- ? Central Location, walking distance to all amenities
- ? The scope to add further value
- ? Brick with 2 large bedrooms
- ? Separate living and dining areas
- ? Large secured yard
- ? Land size approximately: 15.6 x 35.6 = 556.4sqm

## 48 Greenway Parade, Revesby

All reasonable care was taken in the preparation of this document, however no warranty is given to the accuracy of the information. Dimensions shown are approximate only. floorplan by www.opticoolstudios.com