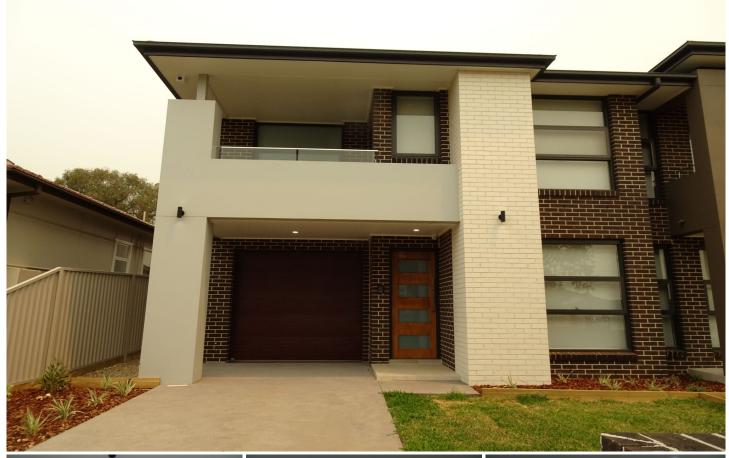

## 117 Horsley Road Panania NSW

This beautiful duplex is a perfect place for you to call home. This uniquely laid out duplex is situated in Panania, and offers -

- 4 great sized bedrooms.
- Main and 2nd bedroom offering walk in robes.
- Ensuite to the main bedroom.
- Built in robes to the 3rd and 4th bedroom.
- Big front study room.
- Both down stair and up stairs bathrooms.
- Upstairs bathroom featuring both a bath and shower with stone features.
- Huge kitchen, living and dining areas.
- Stone bench tops, gas cooking and Fisher & Paykel dishwasher appliance.
- Ample storage with your very own butlers pantry.
- Interior laundry space.
- Ducted air con through out.
- Intercom.
- Lock up garage with space in front you another car.
- Beautiful tiles, floorboards and carpet through out.

- Large child friendly yard with an entertainment area that has a ceiling fan.
- Balcony to the main bedroom.
- Water tank.

Available from 12/12/2020. Sorry no pets.

Disclaimer: We have, in preparing this document, used our best endeavours to ensure that the information contained herein is true and accurate to the best of our knowledge, but accept no responsibility and disclaim all liability in respect of any errors, omissions, inaccuracies or mis-statements contained in this document.