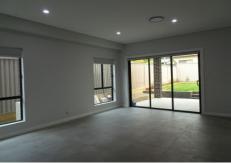

## 117 Horsley Road Panania NSW

This beautiful duplex is a perfect place for you to call home. This uniquely laid out duplex is situated in Panania, and offers -

- 4 great sized bedrooms.
- Main and 2nd bedroom offering walk in robes.
- Ensuite to the main bedroom.
- Built in robes to the 3rd and 4th bedroom.
- Big front study room.
- Both down stair and up stairs bathrooms.
- Upstairs bathroom featuring both a bath and shower with stone features.
- Huge kitchen, living and dining areas.
- Stone bench tops, gas cooking and Fisher & Paykel dishwasher appliance.
- Ample storage with your very own butlers pantry.
- Interior laundry space.
- Ducted air con through out.
- Intercom.
- Lock up garage with space in front you another car.
- Beautiful tiles, floorboards and carpet through out.

- Large child friendly yard with an entertainment area that has a ceiling fan.
- Balcony to the main bedroom.
- Water tank.

Available from 12/12/2020. Sorry no pets.

Disclaimer: We have, in preparing this document, used our best endeavours to ensure that the information contained herein is true and accurate to the best of our knowledge, but accept no responsibility and disclaim all liability in respect of any errors, omissions, inaccuracies or mis-statements contained in this document.