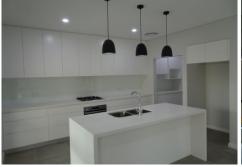

## 117 Horsley Road Panania NSW

This beautiful duplex is a perfect place for you to call home. This uniquely laid out duplex is situated in Panania, and offers -

- 4 great sized bedrooms.
- Main and 2nd bedroom offering walk in robes.
- Ensuite to the main bedroom.
- Built in robes to the 3rd and 4th bedroom.
- Big front study room.
- Both down stair and up stairs bathrooms.
- Upstairs bathroom featuring both a bath and shower with stone features.
- Huge kitchen, living and dining areas.
- Stone bench tops, gas cooking and Fisher & Paykel dishwasher appliance.
- Ample storage with your very own butlers pantry.
- Interior laundry space.
- Ducted air con through out.
- Intercom.
- Lock up garage with space in front you another car.
- Beautiful tiles, floorboards and carpet through out.