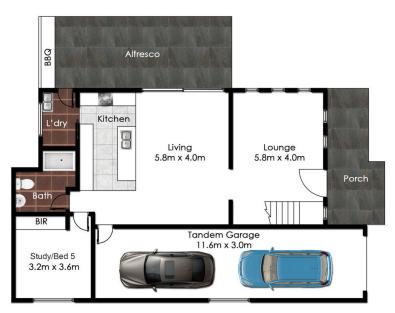

The downstairs is tastefully tiled and have down lights throughout, high ceilings & also featuring a ducted air conditioning, alarm & intercom plus a bedroom, home office or guest room.

Landscaped front & rear yard with an alfresco area which is big enough for the largest of family gatherings & offer plenty of room for children to play. A huge lock up garage tops this truly exceptional home.

5 📭 3 🟪 4 🚘

Land Size: 321 sqm

Andrew Prodromou 02 9771 6115 andrew@allianceaust.com.au

Rema Fakhoury 02 9771 6115 rema@allianceaust.com.au

135 Marco Avenue, Panania

All reasonable care was taken in the preparation of this document, however no warranty is given to the accuracy of the information. Dimensions shown are approximate only. floorplan by www.opticoolstudios.com