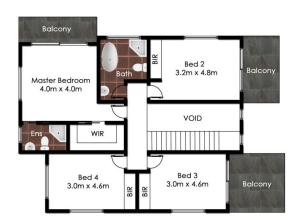

Offering 4 double sized bedrooms upstairs which feature built in robes & the mains with walk in robes, luxury ensuite and private balcony.

This home also offer 3 luxury bathrooms with free standing bath which are finished to perfection.

5 📭 3 🟪 4 🚘

Land Size: 321 sqm

Andrew Prodromou 02 9771 6115 andrew@allianceaust.com.au

Rema Fakhoury 02 9771 6115 rema@allianceaust.com.au

135 Marco Avenue, Panania

All reasonable care was taken in the preparation of this document, however no warranty is given to the accuracy of the information. Dimensions shown are approximate only. floorplan by www.opticoolstudios.com