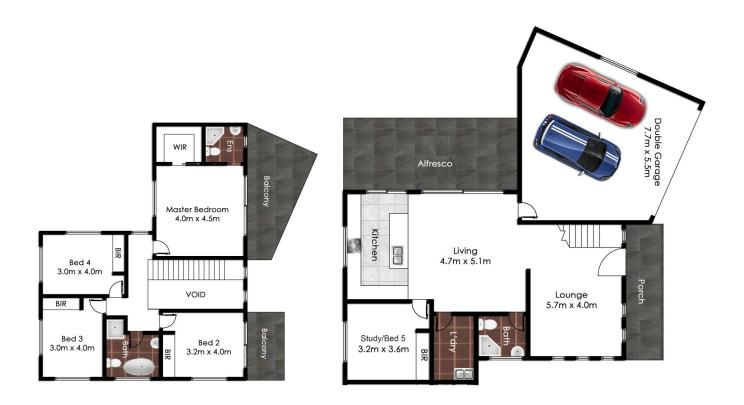

## 1 Batchelor Avenue Panania NSW

Conveniently positioned and only a short walk from Panania train station & shopping village is this brand new, sophisticated & luxurious home.

Generous in proportions, a flexible floorplan and contemporary finishes combined with a child-friendly level yard and alfresco entertaining to create a home of outstanding quality.

Ideally located this home is perfect for the growing family or one who is looking for the ultimate in convenience.

- ? Full brick, concrete slab construction downstairs, brick veneer upstairs & semi detached
- ? Spacious open plan living/dining area plus an optional 5th bedroom, home office, media room or guest room
- ? Sleek modern kitchen with stainless appliances, gas cooking and dishwasher + pot filler
- ? 4 bedrooms all with built ins, the main with ensuite
- ? Sleek full main bathroom, guest powder room with shower and separate internal laundry
- ? Ducted reverse cycle Air conditioning, high ceilings
- ? Commercial-grade windows, alarm & intercom
- ? Cedar double garage with storage and internal access

5 🗀 3 🖶 4 🕰

Land Size: 321 sqm

Andrew Prodromou 02 9771 6115 andrew@allianceaust.com.au

Rema Fakhoury 02 9771 6115 rema@allianceaust.com.au

1 Batchelor Avenue, Panania

All reasonable care was taken in the preparation of this document, however no warranty is given to the accuracy of the information. Dimensions shown are approximate only. floorplan by www.opticoolstudios.com