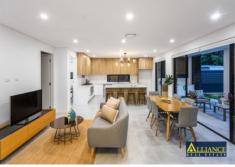

Ideally located this home is perfect for the growing family or one who is looking for the ultimate in convenience.

- ? Full brick, concrete slab construction downstairs, brick veneer upstairs & semi detached
- ? Spacious open plan living/dining area plus an optional 5th bedroom, home office, media room or guest room
- ? Sleek modern kitchen with stainless appliances, gas cooking and dishwasher + pot filler
- ? 4 bedrooms all with built ins, the main with ensuite
- ? Sleek full main bathroom, guest powder room with shower and separate internal laundry
- ? Ducted reverse cycle Air conditioning, high ceilings
- ? Commercial-grade windows, alarm & intercom
- ? Cedar double garage with storage and internal access