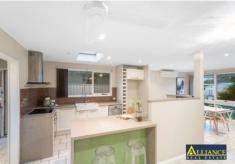

Conveniently located within walking distance to Milperra Public School, parks, local shops and cafés, this home is ready to enjoy immediately with plenty of options for the future.

- ? Modern kitchen with stone benchtops, dishwasher, 900mm oven and an abundance of storage
- ? Large open plan living and dining room with fireplace and air conditioning
- ? Separate second living space downstairs
- ? Internal laundry with plenty of storage and access to yard
- ? Modern main bathroom
- ? 3 bedrooms downstairs with ceiling fans and built-ins, master with ensuite and air conditioning
- ? 2nd master suite upstairs with ensuite, walk in robe and ceiling fan
- ? 3rd living space upstairs with potential for self-contained living, ideal for in-law accommodation
- ? Low maintenance yard
- ? Large single garage with storage
- ? DA approved duplex site
- ? Land size approximately 569sqm with a 21.34m frontage