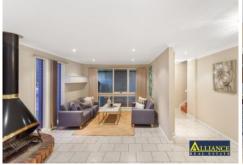

Conveniently located within walking distance to Milperra Public School, parks, local shops and cafés, this home is ready to enjoy immediately with plenty of options for the future.

- ? Modern kitchen with stone benchtops, dishwasher, 900mm oven and an abundance of storage
- ? Large open plan living and dining room with fireplace and air conditioning
- ? Separate second living space downstairs
- ? Internal laundry with plenty of storage and access to yard
- ? Modern main bathroom
- ? 3 bedrooms downstairs with ceiling fans and built-ins, master with ensuite and air conditioning
- ? 2nd master suite upstairs with ensuite, walk in robe and ceiling fan
- ? 3rd living space upstairs with potential for self-contained living, ideal for in-law accommodation
- ? Low maintenance yard
- ? Large single garage with storage
- ? DA approved duplex site
- ? Land size approximately 569sqm with a 21.34m frontage