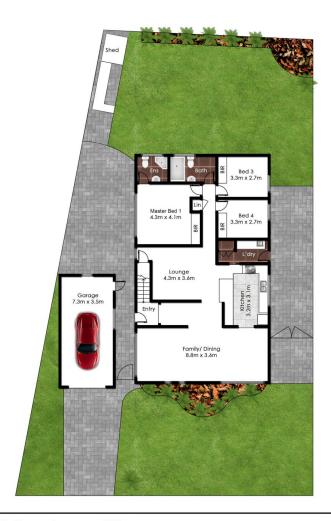

## 6 Ruthven Avenue Milperra NSW

Sitting on 569sqm (approx.) with a 21.34m frontage, this spacious family home offers multiple living areas over two levels to comfortably accommodate a large or perhaps extended family.

Conveniently located within walking distance to Milperra Public School, parks, local shops and cafés, this home is ready to enjoy immediately with plenty of options for the future.

- ? Modern kitchen with stone benchtops, dishwasher, 900mm oven and an abundance of storage
- ? Large open plan living and dining room with fireplace and air conditioning
- ? Separate second living space downstairs
- ? Internal laundry with plenty of storage and access to yard
- ? Modern main bathroom
- ? 3 bedrooms downstairs with ceiling fans and built-ins, master with ensuite and air conditioning
- ? 2nd master suite upstairs with ensuite, walk in robe and ceiling fan
- ? 3rd living space upstairs with potential for self-contained living, ideal for in-law accommodation
- ? Low maintenance yard
- ? Large single garage with storage
- ? DA approved duplex site
- ? Land size approximately 569sqm with a 21.34m frontage

4 📭 3 🖺 2 😭

**Price** : \$ 969,000 **Land Size** : 569 sqm

Domi Antalfy 02 9771 6115 domi@allianceaust.com.au

6 Ruthven Avenue, Milperra

All reasonable care was taken in the preparation of this document, however no warranty is given to the accuracy of the information. Dimensions shown are approximate only. floorplan by www.opticoolstudios.com