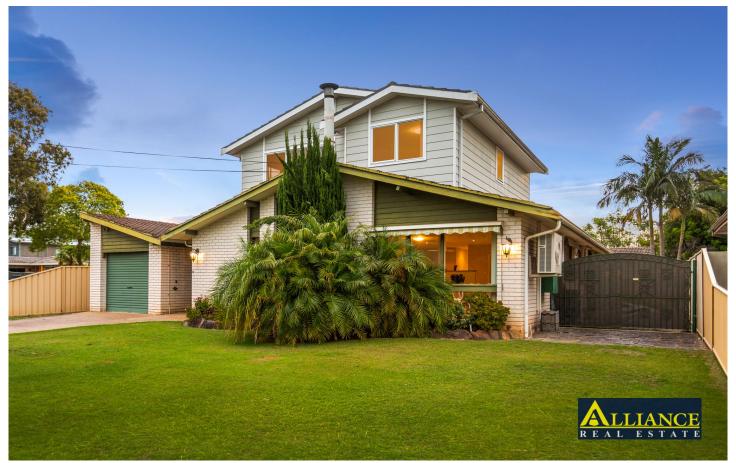

## 6 Ruthven Avenue Milperra NSW

Sitting on 569sqm (approx.) with a 21.34m frontage, this spacious family home offers multiple living areas over two levels to comfortably accommodate a large or perhaps extended family.

Conveniently located within walking distance to Milperra Public School, parks, local shops and cafés, this home is ready to enjoy immediately with plenty of options for the future.

- ? Modern kitchen with stone benchtops, dishwasher, 900mm oven and an abundance of storage
- ? Large open plan living and dining room with fireplace and air conditioning
- ? Separate second living space downstairs
- ? Internal laundry with plenty of storage and access to yard
- ? Modern main bathroom
- ? 3 bedrooms downstairs with ceiling fans and built-ins, master with ensuite and air conditioning
- ? 2nd master suite upstairs with ensuite, walk in robe and ceiling fan
- ? 3rd living space upstairs with potential for self-contained living, ideal for in-law accommodation
- ? Low maintenance yard
- ? Large single garage with storage
- ? DA approved duplex site
- ? Land size approximately 569sqm with a 21.34m frontage