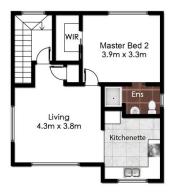

Conveniently located within walking distance to Milperra Public School, parks, local shops and cafés, this home is ready to enjoy immediately with plenty of options for the future.

- ? Modern kitchen with stone benchtops, dishwasher, 900mm oven and an abundance of storage
- ? Large open plan living and dining room with fireplace and air conditioning
- ? Separate second living space downstairs
- ? Internal laundry with plenty of storage and access to yard
- ? Modern main bathroom
- ? 3 bedrooms downstairs with ceiling fans and built-ins, master with ensuite and air conditioning
- ? 2nd master suite upstairs with ensuite, walk in robe and ceiling fan
- ? 3rd living space upstairs with potential for self-contained living, ideal for in-law accommodation
- ? Low maintenance yard
- ? Large single garage with storage
- ? DA approved duplex site
- ? Land size approximately 569sqm with a 21.34m frontage