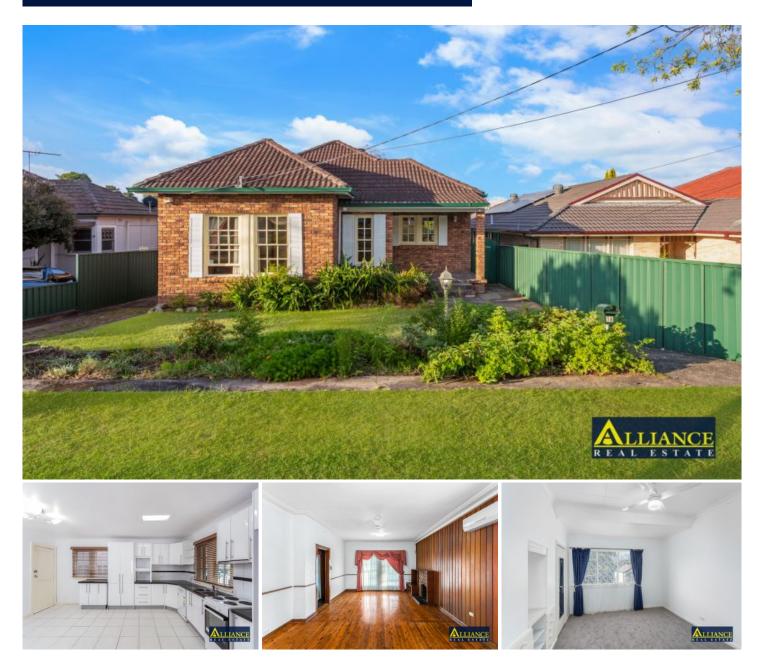

## 16 Rowland Street Revesby NSW

Sitting on 607m2 of land (approx.) and ideally located within walking distance to schools, Revesby shopping centre and public transport, this spacious home has plenty of room to accommodate the growing family and is ready to enjoy now while providing plenty of opportunities for the future to renovate, extend or build your dream home.

Offering:

- 3 generous bedrooms plus a study and optional loft style 4th bedroom
- Large living room with polished timber floors and air conditioning
- Spacious modern kitchen with dishwasher
- Large yard, storage garage and external rumpus room
- Walk to schools, trains and shops
- Picnic Point High School catchment
- Land Size approx. 607m2 with a 12.8m frontage