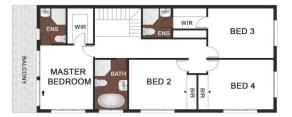

## Features include:

- ? 4 spacious bedrooms with built in robes + 2 bedrooms with ensuites
- ? Parents retreat complete with Ensuite, walk in wardrobe and large private balcony
- ? Ultra-modern and contemporary kitchen with all the trimmings; Stainless steel appliances, integrated dishwasher, soft close drawer systems, stone benchtops, splashback & butler's pantry
- ? Ultra-sleek main bathroom with large freestanding spa & semi frameless shower screens
- ? Open plan living area plus extra lounge room upon entry
- ? Tiled living areas and glass balustrade staircase
- ? Large glass doors opening to a BBQ entertainment area & overlooking the swimming pool

4 🖳 4 🖺 3 😭

**Price** : \$ 1,270,000 Land Size: 340 sqm

**Andrew Prodromou** 02 9771 6115

andrew@allianceaust.com.au

Rema Fakhoury 02 9771 6115 rema@allianceaust.com.au

47a Ferndale Road, Revesby

All reasonable care was taken in the preparation of this document, however no warranty is given to the accuracy of the information. Dimensions shown are approximate only. **floorplan** by www.opticoolstudios.com