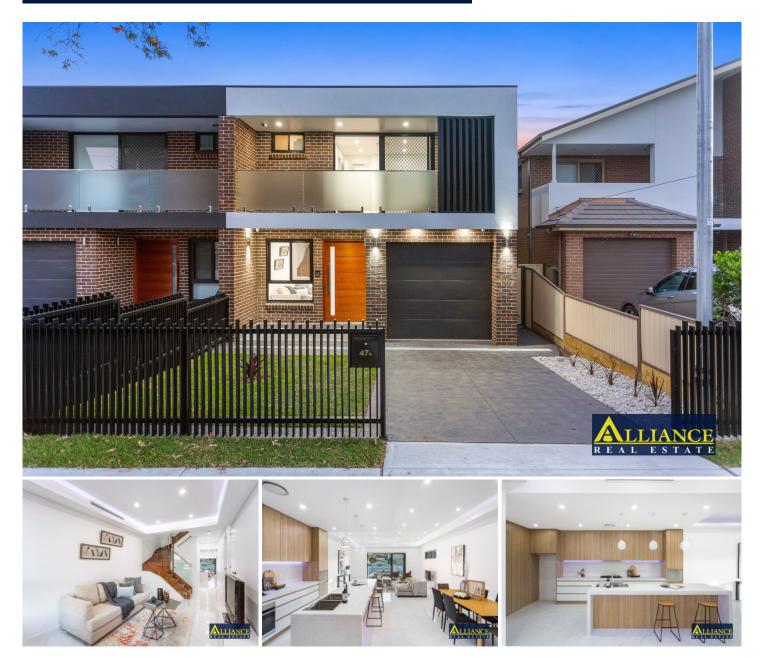

## 47A Ferndale Road Revesby NSW

Spectacular in both proportion and appeal, this magnificent home is an ideal retreat for the family seeking easy care living and exceptional convenience.

Architecturally designed this executive residence offers an abundance of light filled interiors and vast formal and informal living areas.

Finished without compromise and tailor made for contemporary family living, this home is strategically placed in one of the area's finest addresses.

## Features include:

- ? 4 spacious bedrooms with built in robes + 2 bedrooms with ensuites
- ? Parents retreat complete with Ensuite, walk in wardrobe and large private balcony
- ? Ultra-modern and contemporary kitchen with all the trimmings; Stainless steel appliances, integrated dishwasher, soft close drawer systems, stone benchtops, splashback & butler's pantry
- ? Ultra-sleek main bathroom with large freestanding spa & semi frameless shower screens
- ? Open plan living area plus extra lounge room upon entry
- ? Tiled living areas and glass balustrade staircase
- ? Large glass doors opening to a BBQ entertainment area & overlooking the swimming pool

- ? Ducted air conditioning, alarm, feature lighting in the bulk heads
- ? Lots of extras including intercom automatic garage door
- ? Exceptional home in a popular location
- ? Large indoor and outdoor spaces
- ? Walking distance to Schools, shops, transport & The Georges River National Park
- ? Land size approximately: 340sqm

4 🖳 4 🖺 3 😭

**Price** : \$ 1,270,000 Land Size: 340 sqm

**Andrew Prodromou** 02 9771 6115

andrew@allianceaust.com.au

Rema Fakhoury 02 9771 6115 rema@allianceaust.com.au

47a Ferndale Road, Revesby

All reasonable care was taken in the preparation of this document, however no warranty is given to the accuracy of the information. Dimensions shown are approximate only. **floorplan** by www.opticoolstudios.com