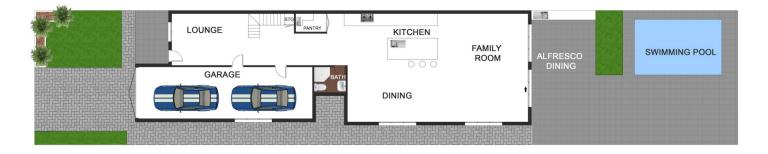

## Features include:

- ? 4 spacious bedrooms with built in robes + 2 bedrooms with ensuites
- ? Parents retreat complete with Ensuite, walk in wardrobe and large private balcony
- ? Ultra-modern and contemporary kitchen with all the trimmings; Stainless steel appliances, integrated dishwasher, soft close drawer systems, stone benchtops, splashback & butler's pantry
- ? Ultra-sleek main bathroom with large freestanding spa & semi frameless shower screens
- ? Open plan living area plus extra lounge room upon entry
- ? Tiled living areas and glass balustrade staircase
- ? Large glass doors opening to a BBQ entertainment area & overlooking the swimming pool

- ? Ducted air conditioning, alarm, feature lighting in the bulk heads
- ? Lots of extras including intercom automatic garage door
- ? Exceptional home in a popular location
- ? Large indoor and outdoor spaces
- ? Walking distance to Schools, shops, transport & The Georges River National Park
- ? Land size approximately: 340sqm

4 🖳 4 🖺 3 😭

**Price** : \$ 1,270,000 Land Size: 340 sqm

**Andrew Prodromou** 02 9771 6115

andrew@allianceaust.com.au

Rema Fakhoury 02 9771 6115 rema@allianceaust.com.au

47a Ferndale Road, Revesby

All reasonable care was taken in the preparation of this document, however no warranty is given to the accuracy of the information. Dimensions shown are approximate only. **floorplan** by www.opticoolstudios.com