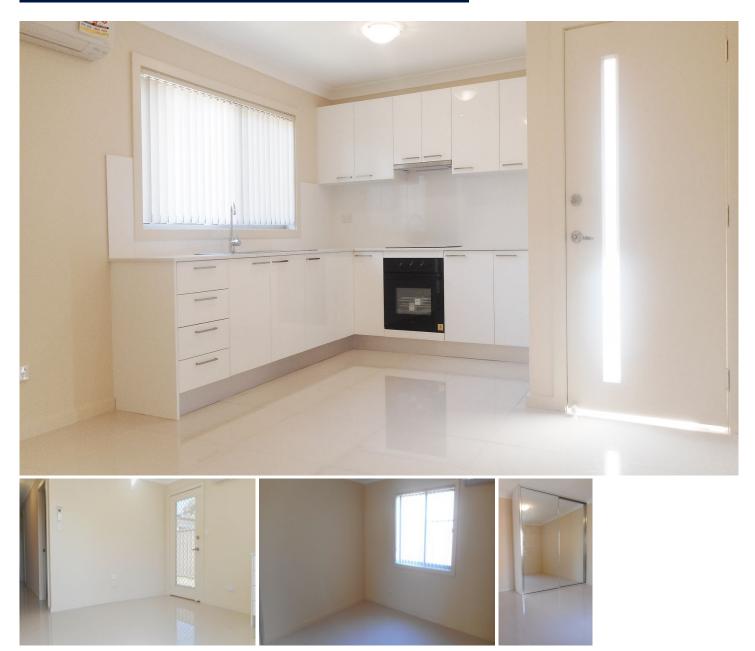

## 10A Ganmain Crescent Milperra NSW

From the moment you enter the door you will fall in love with every facet of this unbelievable residence.

Comprising two spacious bedrooms with built-in wardrobes, a split system air-conditioner to the main bedroom and a ceiling fan to the second bedroom, a gleaming fully tiled bathroom, a stunning kitchen complete with stainless steel appliances and vast amounts of cupboard and bench space, a lounge and dining area with split-system air-conditioner.