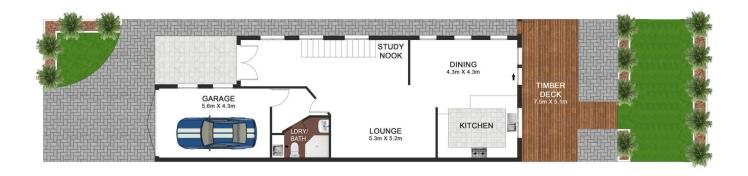

## Offering:

- 4 generous bedrooms with built-in wardrobes, main with ensuite
- Modern kitchen with stone benches, gas cooktop, dishwasher and breakfast bar
- Large living room plus separate dining area
- Modern main bathroom with spa bath
- Full bathroom downstairs with concealed laundry
- Stunning timber flooring and new ducted air conditioning throughout
- Huge undercover alfresco area with ceiling fans and gas outlets for BBQ/ Heating
- Bi-fold doors to alfresco, turning it into a second living space and enabling it to be utilised all year round
- Low maintenance yard for the family to enjoy
- Large single garage with internal access plus additional off street parking space
- Extras including alarm, video intercom, instantaneous gas hot water and so much more

4 🕒 3 🔓 2 🖨

**Price** : \$ 1,018,000 **Land Size** : 301.9 sqm

Theo Kalinderidis 02 8112 8852 theo@allianceaust.com.au

Domi Antalfy 02 9771 6115 domi@allianceaust.com.au

68a Sphinx Avenue, Revesby

All reasonable care was taken in the preparation of this document, however no warranty is given to the accuracy of the information. Dimensions shown are approximate only. floorplan by www.opticoolstudios.com