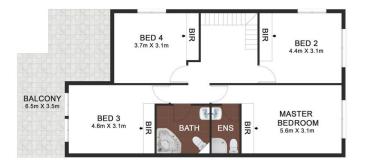

## Offering:

- 4 generous bedrooms with built-in wardrobes, main with ensuite
- Modern kitchen with stone benches, gas cooktop, dishwasher and breakfast bar
- Large living room plus separate dining area
- Modern main bathroom with spa bath
- Full bathroom downstairs with concealed laundry
- Stunning timber flooring and new ducted air conditioning throughout
- Huge undercover alfresco area with ceiling fans and gas outlets for BBQ/ Heating
- Bi-fold doors to alfresco, turning it into a second living space and enabling it to be utilised all year round
- Low maintenance yard for the family to enjoy
- Large single garage with internal access plus additional off street parking space
- Extras including alarm, video intercom, instantaneous gas hot water and so much more

4 🕒 3 🔓 2 🖨

**Price** : \$ 1,018,000 **Land Size** : 301.9 sqm

Theo Kalinderidis 02 8112 8852 theo@allianceaust.com.au

Domi Antalfy 02 9771 6115 domi@allianceaust.com.au

68a Sphinx Avenue, Revesby

All reasonable care was taken in the preparation of this document, however no warranty is given to the accuracy of the information. Dimensions shown are approximate only. floorplan by www.opticoolstudios.com