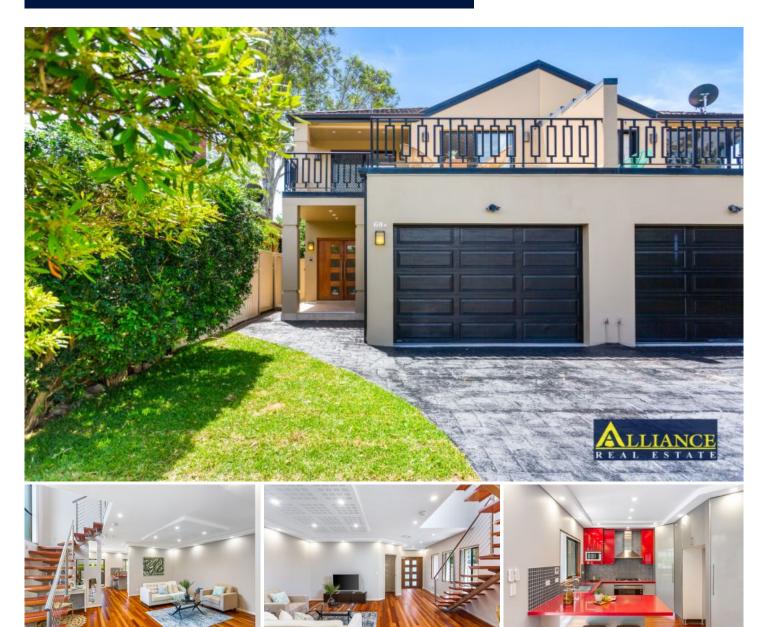

## 68A Sphinx Avenue Revesby NSW

Perfectly located just a short 5 minute walk to Revesby Train Station and shopping precinct, this beautiful and immaculately presented 4 bedroom home offers a spacious and open plan layout to comfortably accommodate a large family. Loaded with features and freshly painted throughout, there is nothing to do but move in and enjoy!

## Offering:

- 4 generous bedrooms with built-in wardrobes, main with ensuite
- Modern kitchen with stone benches, gas cooktop, dishwasher and breakfast bar
- Large living room plus separate dining area
- Modern main bathroom with spa bath
- Full bathroom downstairs with concealed laundry
- Stunning timber flooring and new ducted air conditioning throughout
- Huge undercover alfresco area with ceiling fans and gas outlets for BBQ/ Heating
- Bi-fold doors to alfresco, turning it into a second living space and enabling it to be utilised all year round
- Low maintenance yard for the family to enjoy
- Large single garage with internal access plus additional off street parking space
- Extras including alarm, video intercom, instantaneous gas hot water and so much more