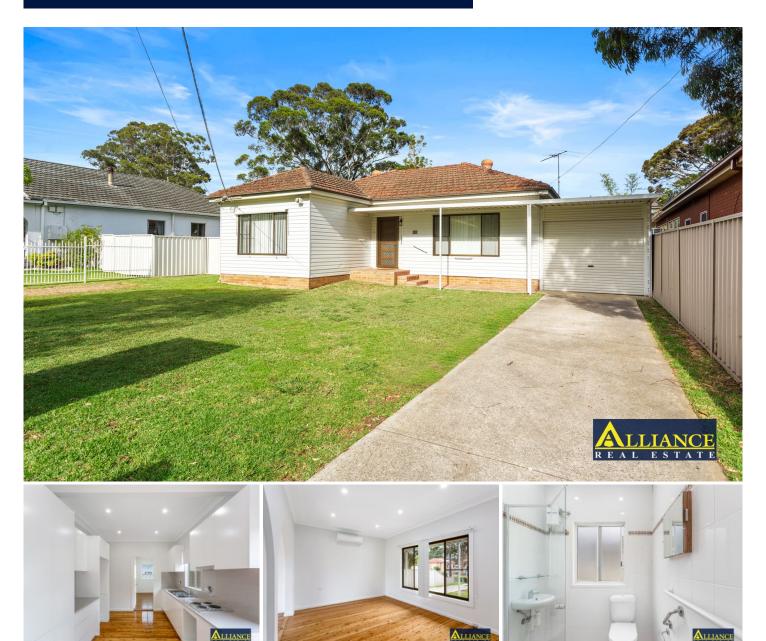

## 22 Dowding Street Panania NSW

Ideally located this renovated 3 bedroom clad home is conveniently located to schools, parks, shops & train stations, clubs & the Georges River. This home features a brand new kitchen with open plan dining area, separate lounge room with air conditioning, brand new bathroom with combined laundry, 3 great size bedrooms with built in robe to the main bedroom, polished timber floors throughout, new vertical blinds throughout, freshly painted, enclosed carport which leads out to a large child friendly yard & garden shed. Sorry no pets allowed. Available NOW.