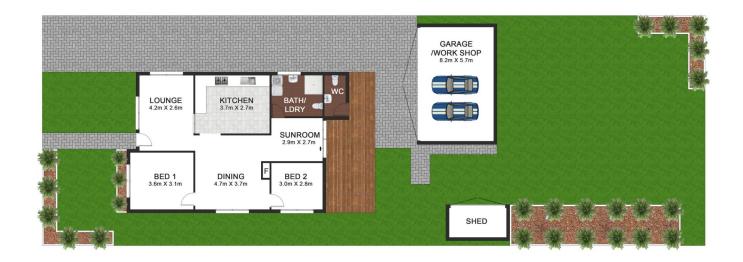

Offering:

- Functional eat in kitchen
- Modern bathroom/laundry + second outside toilet
- Lounge room with a/c plus separate dining room and bonus sunroom
- Large undercover timber deck
- Oversized double garage + storage shed
- Clean block on the high side of the street
- Land size 809.4sqm with a 15.24m frontage (approx.)
- Duplex potential (S.T.C.A.)
- Picnic Point High School Catchment

7 Richard Street, Panania

All reasonable care was taken in the preparation of this document, however no warranty is given to the accuracy of the information. Dimensions shown are approximate only. **floorplan** by www.opticoolstudios.com