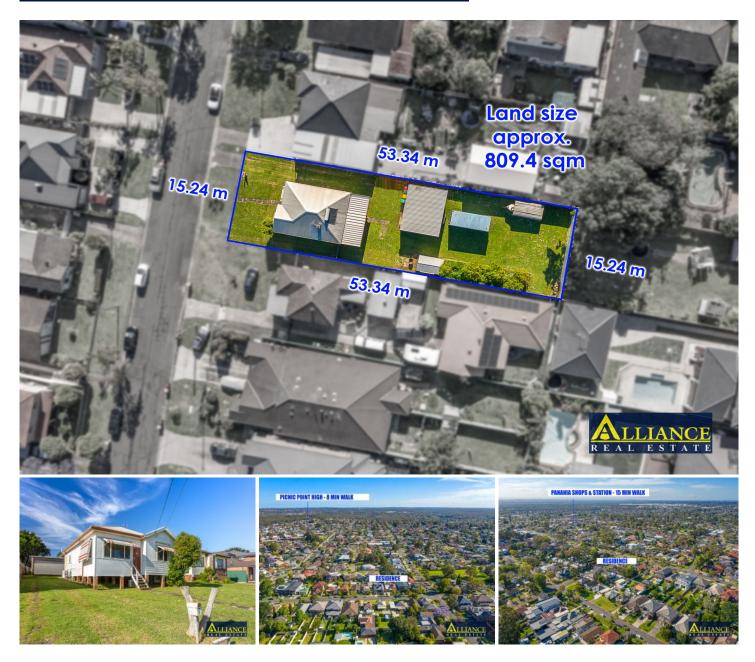

## 7 Richard Street Panania NSW

Sitting on 809.4sqm (approx.) with a 15.24m frontage, this two bedroom home is supremely positioned within close proximity to local schools, shops and transport. Providing plenty of options to either renovate, start from scratch and build your dream home, add a granny flat or duplex development (Subject to Council Approval.), the choice is yours.

Offering:

- Functional eat in kitchen
- Modern bathroom/laundry + second outside toilet
- Lounge room with a/c plus separate dining room and bonus sunroom
- Large undercover timber deck
- Oversized double garage + storage shed
- Clean block on the high side of the street
- Land size 809.4sqm with a 15.24m frontage (approx.)
- Duplex potential (S.T.C.A.)
- Picnic Point High School Catchment

2 🛤 1 🚰 2 🚘

 Price
 : \$ 1,410,000

 Land Size
 : 809 sqm

Theo Kalinderidis 02 8112 8852 theo@allianceaust.com.au

02 9771 6115 domi@allianceaust.com.au