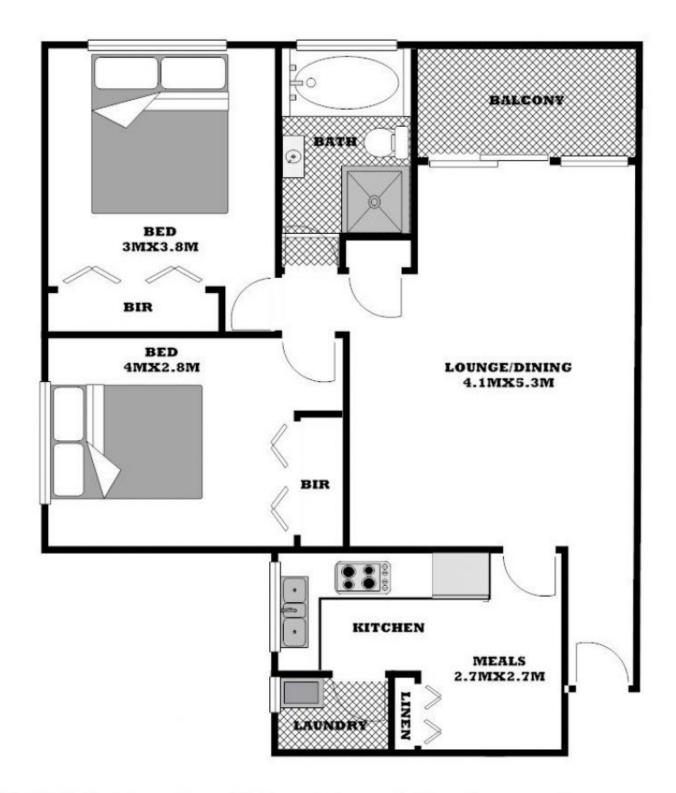

## 1/4 Beale Street Liverpool NSW

Discover your new sanctuary in this charming double brick apartment, nestled within a secure building amidst lush greenery. Featuring bright, airy interiors and a well-presented layout for effortless living, this home boasts a separate kitchen with stainless steel appliances, two generously sized bedrooms with mirrored built-in robes, and a central living zone with a split-system air-conditioner. Step out onto the private balcony for leisurely outdoor moments, and unwind in the sleek bathroom with a separate bath. A single lock-up garage ensures secure parking.

DISCLAIMER: The information on this floor plan is provided by us in our capacity

as a agents for the vendor, whose property we have listed for sale. Some information has been provided by a third party including the vendors concerned

and has not been checked by us. We hold no belief or otherwise as to the accuracy. All prospective purchases should make their own enquiries,

and should secure their own independent advice from appropriately qualified persons, in respect to the property concerned.