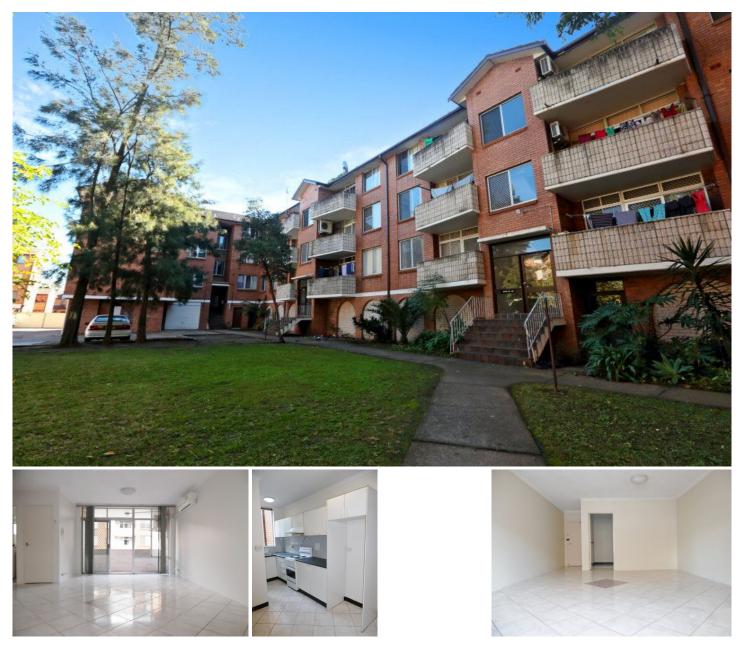

## 1/4 Beale Street Liverpool NSW

Discover your new sanctuary in this charming double brick apartment, nestled within a secure building amidst lush greenery. Featuring bright, airy interiors and a well-presented layout for effortless living, this home boasts a separate kitchen with stainless steel appliances, two generously sized bedrooms with mirrored built-in robes, and a central living zone with a split-system air-conditioner. Step out onto the private balcony for leisurely outdoor moments, and unwind in the sleek bathroom with a separate bath. A single lock-up garage ensures secure parking.

Situated in a peaceful enclave within a quiet cul-de-sac, this apartment offers tranquility and convenience in equal measure. Just a short stroll away from Liverpool CBD, hospitals, schools, and transport options, enjoy easy access to all amenities.