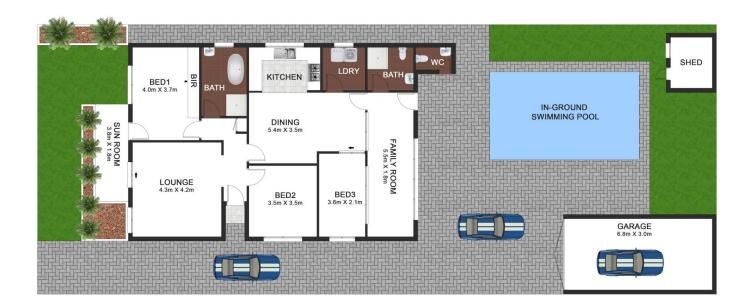

## 85 Hinemoa Street Panania NSW

A rare opportunity to own this well presented home positioned in a prime location.

Set on a level block, with-in minutes' walk to Panania train station, shopping village, cafes/restaurants and schools.

The home offers 3 bedrooms, large living area, neat & tidy kitchen/ bathrooms & laundry.

A good-sized yard with option of inground pool.

The property is ideal for investors, renovators, first home buyers & those looking to build their dream home (STCA).

- ? Scope to add further value
- ? 3 bedrooms + sunroom
- ? Separate living + dining areas
- ? Large garage
- ? Central Location, walking distance to all amenities
- ? Land size approximately: 12.19x44= 537.5

3 📭 2 🖺 3 🗬

**Price** : \$ 900,000 **Land Size** : 540 sqm

Andrew Prodromou 02 9771 6115 andrew@allianceaust.com.au

Rema Fakhoury 02 9771 6115 rema@allianceaust.com.au

85 Hinemoa Street, Panania

All reasonable care was taken in the preparation of this document, however no warranty is given to the accuracy of the information. Dimensions shown are approximate only. floorplan by www.opticoolstudios.com