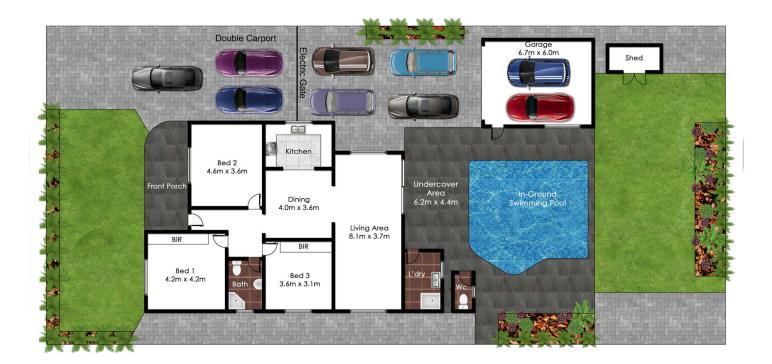

## 867 Henry Lawson Drive Picnic Point NSW

Sometimes a home comes along and you just know this is the one!

We welcome you to inspect and fully appreciate this immaculately presented family home.

Exuding charm, warmth and character this sensational single-story family home is perfect for those seeking space & lifestyle.

Surrounded by quality homes & offering 3 large bedrooms, built in robes, modern bathroom, generous open plan living areas, high ceilings throughout, and an updated kitchen with ample cupboard space leading into the dining area.

A sensational outdoor area with a concrete in ground swimming pool, a large carport to accommodate multiple cars or perfect for hosting your family & friends whilst overlooking the manicured gardens, large double car garage & fully fenced yard with electric gate.

- Modern rendered single story
- Double garage with automatic garage door
- Ducted air conditioning & alarm
- Additional parking for 10 cars

- Rainwater tank
- Floorboards throughout
- External laundry with toilet & shower
- Picnic Point high school catchment area

3 📭 2 🟪 9 🚘

Land Size: 734 sqm

Tony Kalinderidis 02 9771 6115 tony@allianceaust.com.au

Rema Fakhoury 02 9771 6115 rema@allianceaust.com.au

867 Henry Lawson Drive, Picnic Point

All reasonable care was taken in the preparation of this document, however no warranty is given to the accuracy of the information. Dimensions shown are approximate only. floorplan by www.opticoolstudios.com