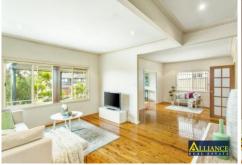

This residence offers an abundance of light filled interiors and formal and informal living areas & the option for a possible 4th bedroom, study2 bathrooms, high ceilings and a games room or teenage retreat.

## Offering:

- 3/4 bedrooms
- Kitchen with ample storage, 2 Bathrooms
- Formal & Informal living areas
- Air conditioning, high ceilings
- Teenage retreat/ Games room
- Cul De Sac location
- Potential duplex site (S.T.C.A)
- Land size approximately: 16.8x 35 = 594sqm