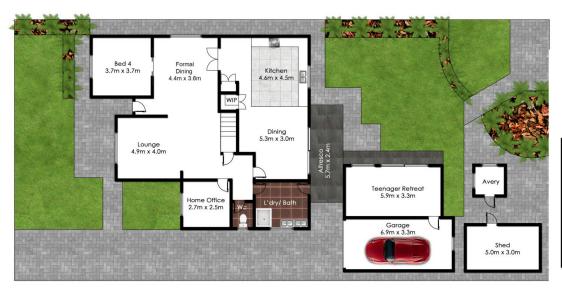

## 5 Drysdale Avenue Picnic Point NSW

Spectacular in both proportion and appeal, this magnificent dual level home is the ideal retreat for the family seeking easy care living, convenience and in a whisper quiet location.

This residence offers an abundance of light filled interiors and formal and informal living areas & the option for a possible 4th bedroom, study2 bathrooms, high ceilings and a games room or teenage retreat.

Tailor made for family living; this home is positioned on the high side of the street & in one of the area's finest Cul De Sacs.

Cleverly designed the kitchen features ample cupboard space, walk in pantry, dishwasher & is conveniently located between both the formal and informal living areas and is perfect for the seasoned entertainer as it overlooks the beautifully landscaped gardens and pergola.

This home offers a host of quality extras such as split system reverse cycle air conditioning, large garage with extra wide driveway which is perfect to accommodate a caravan, boat or trailer, shed & aviary.

## Offering:

- 3/4 bedrooms
- Kitchen with ample storage, 2 Bathrooms
- Formal & Informal living areas
- Air conditioning, high ceilings
- Teenage retreat/ Games room
- Cul De Sac location
- Potential duplex site (S.T.C.A)
- Land size approximately: 16.8x 35 = 594sqm

3 📭 2 🖺 4 🗬

Land Size: 594 sqm

Rema Fakhoury 02 9771 6115 rema@allianceaust.com.au

Tony Kalinderidis 02 9771 6115 tony@allianceaust.com.au

5 Drysdale Avenue, Picnic Point

All reasonable care was taken in the preparation of this document, however no warranty is given to the accuracy of the information. Dimensions shown are approximate only. floorplan by www.opticoolstudios.com