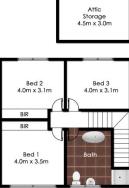

This residence offers an abundance of light filled interiors and formal and informal living areas & the option for a possible 4th bedroom, study2 bathrooms, high ceilings and a games room or teenage retreat.

## Offering:

- 3/4 bedrooms
- Kitchen with ample storage, 2 Bathrooms
- Formal & Informal living areas
- Air conditioning, high ceilings
- Teenage retreat/ Games room
- Cul De Sac location
- Potential duplex site (S.T.C.A)
- Land size approximately: 16.8x 35 = 594sqm

3 📭 2 🖺 4 🗬

Land Size: 594 sqm

Rema Fakhoury 02 9771 6115 rema@allianceaust.com.au

Tony Kalinderidis 02 9771 6115 tony@allianceaust.com.au

5 Drysdale Avenue, Picnic Point

All reasonable care was taken in the preparation of this document, however no warranty is given to the accuracy of the information. Dimensions shown are approximate only. floorplan by www.opticoolstudios.com