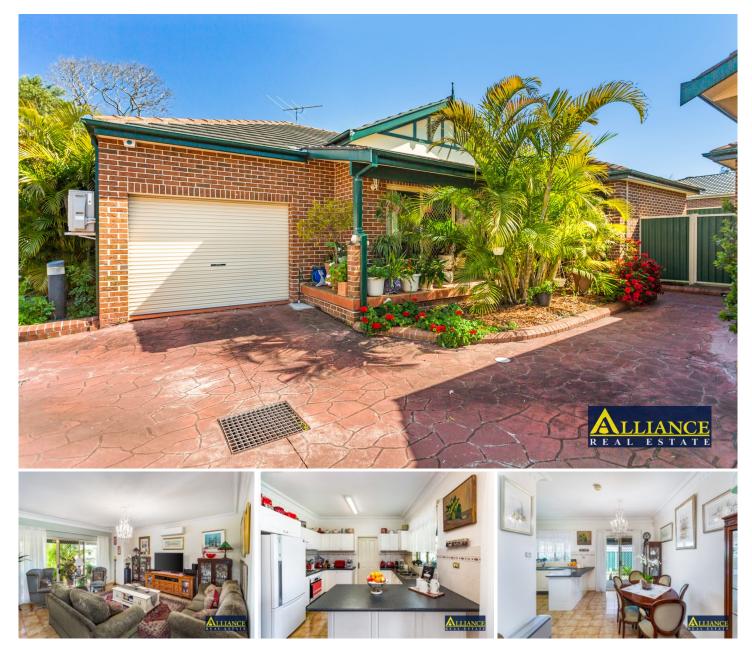

## 4/29-31 Pringle Avenue Bankstown NSW

Offered for the first time on the market this 3 bedroom villa is perfect for those downsizing, first home buyers and investors. Set in a quiet, private location in a small well maintained complex within walking distance to Bankstown Train Station, shopping centre, schools, clubs and places of worship. This home will impress all who inspect!

Features Include:

- ? Large tiled living areas with high ceilings
- ? Large modern kitchen with gas cooking
- ? Good size bedrooms and ensuite
- ? Air conditioning and alarm system
- ? Large internal laundry
- ? Undercover verandah overlooking landscaped gardens
- ? Pet friendly complex